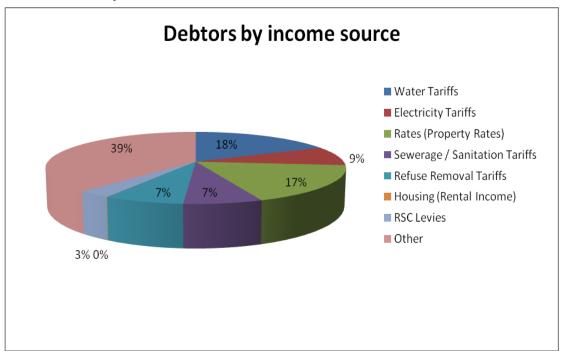

# Debtors by Revenue Source and by Customer Group for the month ending 31 August 2008

|                                        | 0 -        | 31 -       | 61 -       | 91 -       | 121 -       | 151 -      | 181 Days - | Over 1     | Total       | Bad        |
|----------------------------------------|------------|------------|------------|------------|-------------|------------|------------|------------|-------------|------------|
| Detail                                 | 30 Days    | 60 Days    | 90 Days    | 120 Days   | 150 Days    | 180 Days   | 1 Year     | Year       |             | Debts      |
| Debtors Age Analysis By Income Source  |            |            |            |            |             |            |            |            |             |            |
| Water Tariffs                          | 8,745,779  | 7,980,989  | 5,460,447  | 4,098,226  | 72,643,635  | 974,995    | 16         | -          | 99,904,087  | 29,123,918 |
| Electricity Tariffs                    | 11,386,949 | 20,380,226 | 3,796,911  | 1,413,986  | 10,388,815  | 245,463    | -          | -          | 47,612,350  | 2,657,698  |
| Rates (Property Rates)                 | 5,631,007  | 9,125,497  | 4,391,289  | 4,196,570  | 72,013,683  | 997,157    | -          | -          | 96,355,203  | 24,974,036 |
| Sewerage / Sanitation Tariffs          | 1,973,374  | 2,303,060  | 1,585,803  | 1,386,895  | 32,553,572  | 291,751    | -          | -          | 40,094,455  | 8,771,133  |
| Refuse Removal Tariffs                 | 1,653,032  | 3,678,410  | 1,981,806  | 1,658,785  | 31,185,661  | 787,079    | -          | -          | 40,944,773  | 16,445,519 |
| Housing (Rental Income)                | 41,974     | 48,569     | 3,783      | 9,902      | 137,360     | -          | -          | -          | 241,588     | 57,135     |
| RSC Levies                             | -          | -          | -          | -          | -           | -          | -          | 17,030,970 | 17,030,970  | 0          |
| Other                                  | 3,951,004  | 6,889,281  | 4,148,536  | 14,874,747 | 143,110,427 | 32,250,528 | -          | 8,035,186  | 213,259,709 | 15,821,268 |
| Total By Income Source                 | 33,383,119 | 50,406,032 | 21,368,575 | 27,639,111 | 362,033,153 | 35,546,973 | 16         | 25,066,156 | 555,443,135 | 97,850,707 |
| Debtors Age Analysis By Customer Group |            |            |            |            |             |            |            |            |             |            |
| Government                             | 862,555    | 1,777,606  | 1,138,676  | 855,054    | 17,627,029  | 3,097,311  | -          | 3,400      | 25,361,631  | 5%         |
| Business                               | 6,718,144  | 17,287,969 | 2,770,139  | 1,426,476  | 7,160,107   | 2,585,957  | 16         | 16,450,411 | 54,399,219  | 10%        |
| Households                             | 12,552,145 | 21,239,876 | 10,087,010 | 7,139,019  | 115,763,259 | 29,721,828 | -          | -          | 196,503,137 | 35%        |
| Other                                  | 13,250,275 | 10,100,581 | 7,372,750  | 18,218,562 | 221,482,758 | 141,877    | -          | 8,612,345  | 279,179,148 | 50%        |
| Total By Customer Group                | 33,383,119 | 50,406,032 | 21,368,575 | 27,639,111 | 362,033,153 | 35,546,973 | 16         | 25,066,156 | 555,443,135 | 100%       |