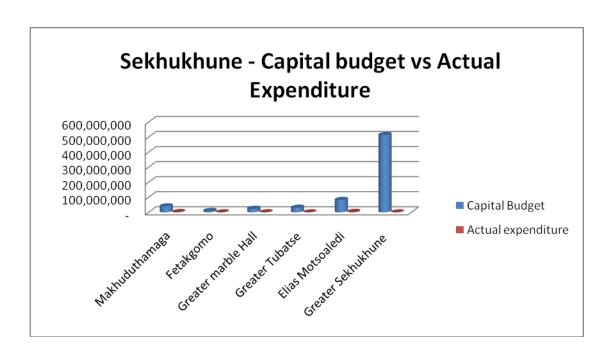

# Capital expenditure and source of funding for the month ending 31 August 2008

|        |                     |                 | Capital Budge | et                         | Expen                | diture           | Varia                                   | nce        |                   |                               | Source of    | f financing                           |                                       |           |
|--------|---------------------|-----------------|---------------|----------------------------|----------------------|------------------|-----------------------------------------|------------|-------------------|-------------------------------|--------------|---------------------------------------|---------------------------------------|-----------|
| Code   | Municipality        | Original budget | Adjustments   | Adjusted Capital<br>budget | Actual for the month | Actualto<br>date | Adjusted<br>budget vs Actual<br>to date | % Variance | External<br>loans | Asset<br>financing<br>reserve | Surplus cash | Public<br>contribution<br>s/donations | Government<br>Grants and<br>Subsidies | Other     |
| NP03a2 | Makhuduthamaga      | 39,625,000      |               | 39,625,000                 | 1,753,278            | 1,753,278        | 37,871,722                              | 96%        | -                 |                               | 1,753,278    |                                       |                                       |           |
| NP03a3 | Fetakgomo           | 9,273,077       |               | 9,273,077                  | 44,608               | 44,608           | 9,228,469                               | 100%       | -                 |                               |              |                                       | -                                     |           |
| NP03a4 | Greater marble Hall | 23,712,520      |               | 23,712,520                 | -                    | 472,322          | 23,240,198                              | 98%        | -                 |                               | -            | -                                     | -                                     | -         |
| NP03a5 | Greater Tubatse     | 30,887,000      |               | 30,887,000                 |                      |                  | 30,887,000                              | 100%       | -                 |                               |              |                                       | -                                     | -         |
| NP03a6 | Elias Motsoaledi    | 82,425,000      |               | 82,425,000                 | 2,670,311            | 2,670,311        | 79,754,689                              | 97%        | -                 |                               | 1,902,527    | 28,482                                | 33,760                                | 705,542   |
| DC47   | Greater Sekhukhune  | 513,771,797     |               | 513,771,797                | -                    |                  | 513,771,797                             | 100%       | -                 |                               | -            | -                                     | -                                     | -         |
|        | Sekhukhune          | 699,694,394     |               | 699,694,394                | 4,468,197            | 4,940,519        | 694,753,875                             | 99%        | -                 |                               | 3,655,805    | 28,482                                | 33,760                                | 705,542   |
| NP331  | Greater Giyani      | 33,696,000      |               | 33,696,000                 |                      |                  | 33,696,000                              | 100%       | -                 |                               | -            | -                                     | -                                     | -         |
| NP332  | Greater Letaba      | 41,765,100      |               | 41,765,100                 | 3,666,250            | 3,666,250        | 38,098,850                              | 91%        | -                 |                               |              |                                       | 2,657,996                             | 1,008,254 |
| NP333  | Greater Tzaneen     | 69,605,000      |               | 69,605,000                 |                      |                  | 69,605,000                              | 100%       | -                 |                               |              |                                       |                                       |           |
| NP334  | Ba-Phalaborwa       | 20,123,000      |               | 20,123,000                 | -                    |                  | 20,123,000                              | 100%       | -                 |                               | -            | -                                     | -                                     |           |
| NP335  | Maruleng            | 38,362,000      |               | 38,362,000                 |                      |                  | 38,362,000                              | 100%       | -                 |                               |              |                                       |                                       |           |
| DC33   | Mopani District     | 488,299,000     |               | 488,299,000                |                      |                  | 488,299,000                             | 100%       | -                 |                               |              |                                       |                                       |           |
|        | Mopani District     | 691,850,100     |               | 691,850,100                | 3,666,250            | 3,666,250        | 688,183,850                             | 99%        | -                 | -                             | -            | -                                     | 2,657,996                             | 1,008,254 |
| NP341  | Musina              | 13,870,000      |               | 13,870,000                 | 241,880              | 481,008          | 13,388,992                              | 97%        | -                 |                               |              |                                       |                                       |           |
| NP342  | Mutale              | 10,258,707      |               | 10,258,707                 | -                    |                  | 10,258,707                              | 100%       | -                 |                               | -            | -                                     | -                                     |           |
| NP343  | Thulamela           | 250,124,000     |               | 250,124,000                |                      |                  | 250,124,000                             | 100%       | -                 |                               |              |                                       |                                       |           |
| NP344  | Makhado             | 107,539,600     |               | 107,539,600                |                      | 2,276,204        | 105,263,396                             | 98%        | -                 |                               |              |                                       |                                       |           |
| DC34   | Vhembe District     | 885,461,159     |               | 885,461,159                | 30,030,231           | 49,808,891       | 835,652,268                             | 94%        | -                 |                               | 2,119,407    |                                       | 57,541,353                            | 6,338,382 |
|        | Vhembe              | 1,267,253,466   |               | 1,267,253,466              | 30,272,111           | 52,566,103       | 1,214,687,363                           | 96%        | -                 | -                             | 2,119,407    | -                                     | 57,541,353                            | 6,338,382 |
| NP351  | Blouberg            | 32,487,000      |               | 32,487,000                 | 180,000              | 180,000          | 32,307,000                              | 99%        | -                 | -                             | -            | -                                     |                                       |           |
| NP352  | Aganang             | 39,686,737      |               | 39,686,737                 |                      |                  | 39,686,737                              | 100%       | -                 | -                             |              |                                       |                                       |           |
| NP353  | Molemole            | 84,579,684      |               | 84,579,684                 | 12,449               | 12,449           | 84,567,235                              | 100%       | -                 |                               |              |                                       |                                       | 12,449    |
| NP354  | Polokwane           | 708,322,600     |               | 708,322,600                |                      | 53,699,658       | 654,622,942                             | 92%        | -                 |                               |              |                                       |                                       |           |
| NP355  | Lepelle-Nkumpi      | 92,929,186      |               | 92,929,186                 |                      | 891,711          | 92,037,475                              | 99%        | -                 |                               |              | -                                     |                                       |           |
| DC35   | Capricorn District  | 537,791,802     |               | 537,791,802                |                      |                  | 537,791,802                             | 100%       | -                 |                               |              |                                       |                                       |           |
|        | Capricorn           | 1,495,797,009   |               | 1,495,797,009              | 192,449              | 54,603,818       | 1,441,193,191                           | 96%        | -                 | -                             | -            | -                                     |                                       | 12,449    |
| NP361  | Thabazimbi          | 56,696,000      |               | 56,696,000                 |                      |                  | 56,696,000                              | 100%       | -                 | -                             |              | -                                     |                                       |           |
| NP362  | Lephalale           | 25,504,400      |               | 25,504,400                 |                      | 24,536           | 25,479,864                              | 100%       | -                 | -                             |              | -                                     |                                       |           |
| NP363  | Mookgophong         | 31,565,000      |               | 31,565,000                 |                      | -                | 31,565,000                              | 100%       | -                 | -                             | -            | -                                     | -                                     | -         |
| NP364  | Modimolle           | 52,768,000      |               | 52,768,000                 | 5,990,167            | 11,762,065       | 41,005,935                              | 78%        | -                 |                               |              | -                                     | 4,831,000                             |           |
| NP365  | Bela-Bela           | 12,478,000      |               | 12,478,000                 |                      |                  | 12,478,000                              | 100%       | -                 |                               |              | -                                     |                                       | -         |
| NP366  | Mogalakwena         | 160,120,000     |               | 160,120,000                | (538,072)            | (1,424,304)      | 161,544,304                             | 101%       | -                 | (16,545)                      | -            | -                                     | (521,527)                             | -         |
| DC36   | Waterberg District  | 24,737,000      |               | 24,737,000                 | 130,716              | 790,991          | 23,946,009                              | 97%        |                   |                               | 130,716      | -                                     | -                                     |           |
|        | Waterberg           | 363,868,400     |               | 363,868,400                | 5,582,811            | 11,128,752       | 352,739,648                             | 97%        | -                 | (16,545)                      | 130,716      | -                                     | 4,309,473                             | -         |
|        | Total               | 4,518,463,369   |               | 4,518,463,369              | 44,181,818           | 22,257,504       | 4,496,205,865                           | 100%       | -                 | (16,545)                      | 5,905,928    | 28,482                                | 64,542,582                            | 8,064,627 |

### **Capital Budget and Expenditure Graphs**