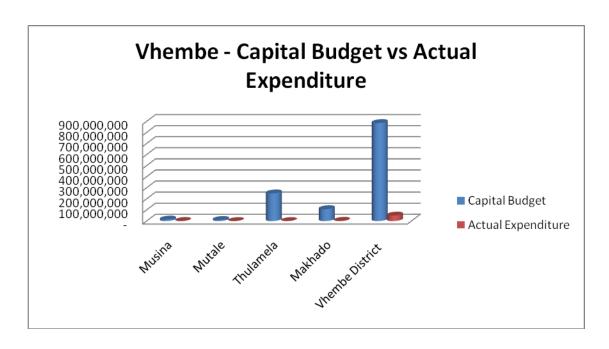

# Capital expenditure and source of funding for the month ending 31 August 2008

|        |                     |                 | Capital Budge | et                         | Expen                | diture           | Varia                                   | nce        |                   |                               | Source of    | f financing                           |                                       |           |
|--------|---------------------|-----------------|---------------|----------------------------|----------------------|------------------|-----------------------------------------|------------|-------------------|-------------------------------|--------------|---------------------------------------|---------------------------------------|-----------|
| Code   | Municipality        | Original budget | Adjustments   | Adjusted Capital<br>budget | Actual for the month | Actualto<br>date | Adjusted<br>budget vs Actual<br>to date | % Variance | External<br>loans | Asset<br>financing<br>reserve | Surplus cash | Public<br>contribution<br>s/donations | Government<br>Grants and<br>Subsidies | Other     |
| NP03a2 | Makhuduthamaga      | 39,625,000      |               | 39,625,000                 | 1,753,278            | 1,753,278        | 37,871,722                              | 96%        | -                 |                               | 1,753,278    |                                       |                                       |           |
| NP03a3 | Fetakgomo           | 9,273,077       |               | 9,273,077                  | 44,608               | 44,608           | 9,228,469                               | 100%       | -                 |                               |              |                                       | -                                     |           |
| NP03a4 | Greater marble Hall | 23,712,520      |               | 23,712,520                 | -                    | 472,322          | 23,240,198                              | 98%        | -                 |                               | -            | -                                     | -                                     | -         |
| NP03a5 | Greater Tubatse     | 30,887,000      |               | 30,887,000                 |                      |                  | 30,887,000                              | 100%       | -                 |                               |              |                                       | -                                     | -         |
| NP03a6 | Elias Motsoaledi    | 82,425,000      |               | 82,425,000                 | 2,670,311            | 2,670,311        | 79,754,689                              | 97%        | -                 |                               | 1,902,527    | 28,482                                | 33,760                                | 705,542   |
| DC47   | Greater Sekhukhune  | 513,771,797     |               | 513,771,797                | -                    |                  | 513,771,797                             | 100%       | -                 |                               | -            | -                                     | -                                     | -         |
|        | Sekhukhune          | 699,694,394     |               | 699,694,394                | 4,468,197            | 4,940,519        | 694,753,875                             | 99%        | -                 |                               | 3,655,805    | 28,482                                | 33,760                                | 705,542   |
| NP331  | Greater Giyani      | 33,696,000      |               | 33,696,000                 |                      |                  | 33,696,000                              | 100%       | -                 |                               | -            | -                                     | -                                     | -         |
| NP332  | Greater Letaba      | 41,765,100      |               | 41,765,100                 | 3,666,250            | 3,666,250        | 38,098,850                              | 91%        | -                 |                               |              |                                       | 2,657,996                             | 1,008,254 |
| NP333  | Greater Tzaneen     | 69,605,000      |               | 69,605,000                 |                      |                  | 69,605,000                              | 100%       | -                 |                               |              |                                       |                                       |           |
| NP334  | Ba-Phalaborwa       | 20,123,000      |               | 20,123,000                 | -                    |                  | 20,123,000                              | 100%       | -                 |                               | -            | -                                     | -                                     |           |
| NP335  | Maruleng            | 38,362,000      |               | 38,362,000                 |                      |                  | 38,362,000                              | 100%       | -                 |                               |              |                                       |                                       |           |
| DC33   | Mopani District     | 488,299,000     |               | 488,299,000                |                      |                  | 488,299,000                             | 100%       | -                 |                               |              |                                       |                                       |           |
|        | Mopani District     | 691,850,100     |               | 691,850,100                | 3,666,250            | 3,666,250        | 688,183,850                             | 99%        | -                 | -                             | -            | -                                     | 2,657,996                             | 1,008,254 |
| NP341  | Musina              | 13,870,000      |               | 13,870,000                 | 241,880              | 481,008          | 13,388,992                              | 97%        | -                 |                               |              |                                       |                                       |           |
| NP342  | Mutale              | 10,258,707      |               | 10,258,707                 | -                    |                  | 10,258,707                              | 100%       | -                 |                               | -            | -                                     | -                                     |           |
| NP343  | Thulamela           | 250,124,000     |               | 250,124,000                |                      |                  | 250,124,000                             | 100%       | -                 |                               |              |                                       |                                       |           |
| NP344  | Makhado             | 107,539,600     |               | 107,539,600                |                      | 2,276,204        | 105,263,396                             | 98%        | -                 |                               |              |                                       |                                       |           |
| DC34   | Vhembe District     | 885,461,159     |               | 885,461,159                | 30,030,231           | 49,808,891       | 835,652,268                             | 94%        | -                 |                               | 2,119,407    |                                       | 57,541,353                            | 6,338,382 |
|        | Vhembe              | 1,267,253,466   |               | 1,267,253,466              | 30,272,111           | 52,566,103       | 1,214,687,363                           | 96%        | -                 | -                             | 2,119,407    | -                                     | 57,541,353                            | 6,338,382 |
| NP351  | Blouberg            | 32,487,000      |               | 32,487,000                 | 180,000              | 180,000          | 32,307,000                              | 99%        | -                 | -                             | -            | -                                     |                                       |           |
| NP352  | Aganang             | 39,686,737      |               | 39,686,737                 |                      |                  | 39,686,737                              | 100%       | -                 | -                             |              |                                       |                                       |           |
| NP353  | Molemole            | 84,579,684      |               | 84,579,684                 | 12,449               | 12,449           | 84,567,235                              | 100%       | -                 |                               |              |                                       |                                       | 12,449    |
| NP354  | Polokwane           | 708,322,600     |               | 708,322,600                |                      | 53,699,658       | 654,622,942                             | 92%        | -                 |                               |              |                                       |                                       |           |
| NP355  | Lepelle-Nkumpi      | 92,929,186      |               | 92,929,186                 |                      | 891,711          | 92,037,475                              | 99%        | -                 |                               |              | -                                     |                                       |           |
| DC35   | Capricorn District  | 537,791,802     |               | 537,791,802                |                      |                  | 537,791,802                             | 100%       | -                 |                               |              |                                       |                                       |           |
|        | Capricorn           | 1,495,797,009   |               | 1,495,797,009              | 192,449              | 54,603,818       | 1,441,193,191                           | 96%        | -                 | -                             | -            | -                                     |                                       | 12,449    |
| NP361  | Thabazimbi          | 56,696,000      |               | 56,696,000                 |                      |                  | 56,696,000                              | 100%       | -                 | -                             |              | -                                     |                                       |           |
| NP362  | Lephalale           | 25,504,400      |               | 25,504,400                 |                      | 24,536           | 25,479,864                              | 100%       | -                 | -                             |              | -                                     |                                       |           |
| NP363  | Mookgophong         | 31,565,000      |               | 31,565,000                 |                      | -                | 31,565,000                              | 100%       | -                 | -                             | -            | -                                     | -                                     | -         |
| NP364  | Modimolle           | 52,768,000      |               | 52,768,000                 | 5,990,167            | 11,762,065       | 41,005,935                              | 78%        | -                 |                               |              | -                                     | 4,831,000                             |           |
| NP365  | Bela-Bela           | 12,478,000      |               | 12,478,000                 |                      |                  | 12,478,000                              | 100%       | -                 |                               |              | -                                     |                                       | -         |
| NP366  | Mogalakwena         | 160,120,000     |               | 160,120,000                | (538,072)            | (1,424,304)      | 161,544,304                             | 101%       | -                 | (16,545)                      | -            | -                                     | (521,527)                             | -         |
| DC36   | Waterberg District  | 24,737,000      |               | 24,737,000                 | 130,716              | 790,991          | 23,946,009                              | 97%        |                   |                               | 130,716      | -                                     | -                                     |           |
|        | Waterberg           | 363,868,400     |               | 363,868,400                | 5,582,811            | 11,128,752       | 352,739,648                             | 97%        | -                 | (16,545)                      | 130,716      | -                                     | 4,309,473                             | -         |
|        | Total               | 4,518,463,369   |               | 4,518,463,369              | 44,181,818           | 22,257,504       | 4,496,205,865                           | 100%       | -                 | (16,545)                      | 5,905,928    | 28,482                                | 64,542,582                            | 8,064,627 |

### **Capital Budget and Expenditure Graphs**