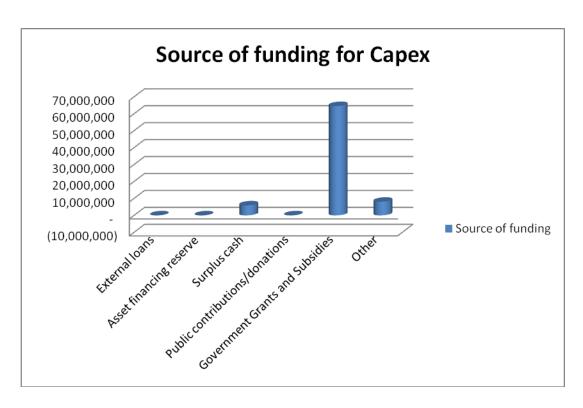

# Capital expenditure and source of funding for the month ending 31 August 2008

|        |                     |                 | Capital Budge | et                         | Expen                | diture           | Varia                                   | nce        |                   |                               | Source of    | f financing                           |                                       |           |
|--------|---------------------|-----------------|---------------|----------------------------|----------------------|------------------|-----------------------------------------|------------|-------------------|-------------------------------|--------------|---------------------------------------|---------------------------------------|-----------|
| Code   | Municipality        | Original budget | Adjustments   | Adjusted Capital<br>budget | Actual for the month | Actualto<br>date | Adjusted<br>budget vs Actual<br>to date | % Variance | External<br>loans | Asset<br>financing<br>reserve | Surplus cash | Public<br>contribution<br>s/donations | Government<br>Grants and<br>Subsidies | Other     |
| NP03a2 | Makhuduthamaga      | 39,625,000      |               | 39,625,000                 | 1,753,278            | 1,753,278        | 37,871,722                              | 96%        | -                 |                               | 1,753,278    |                                       |                                       |           |
| NP03a3 | Fetakgomo           | 9,273,077       |               | 9,273,077                  | 44,608               | 44,608           | 9,228,469                               | 100%       | -                 |                               |              |                                       | -                                     |           |
| NP03a4 | Greater marble Hall | 23,712,520      |               | 23,712,520                 | -                    | 472,322          | 23,240,198                              | 98%        | -                 |                               | -            | -                                     | -                                     | -         |
| NP03a5 | Greater Tubatse     | 30,887,000      |               | 30,887,000                 |                      |                  | 30,887,000                              | 100%       | -                 |                               |              |                                       | -                                     | -         |
| NP03a6 | Elias Motsoaledi    | 82,425,000      |               | 82,425,000                 | 2,670,311            | 2,670,311        | 79,754,689                              | 97%        | -                 |                               | 1,902,527    | 28,482                                | 33,760                                | 705,542   |
| DC47   | Greater Sekhukhune  | 513,771,797     |               | 513,771,797                | -                    |                  | 513,771,797                             | 100%       | -                 |                               | -            | -                                     | -                                     | -         |
|        | Sekhukhune          | 699,694,394     |               | 699,694,394                | 4,468,197            | 4,940,519        | 694,753,875                             | 99%        | -                 |                               | 3,655,805    | 28,482                                | 33,760                                | 705,542   |
| NP331  | Greater Giyani      | 33,696,000      |               | 33,696,000                 |                      |                  | 33,696,000                              | 100%       | -                 |                               | -            | -                                     | -                                     | -         |
| NP332  | Greater Letaba      | 41,765,100      |               | 41,765,100                 | 3,666,250            | 3,666,250        | 38,098,850                              | 91%        | -                 |                               |              |                                       | 2,657,996                             | 1,008,254 |
| NP333  | Greater Tzaneen     | 69,605,000      |               | 69,605,000                 |                      |                  | 69,605,000                              | 100%       | -                 |                               |              |                                       |                                       |           |
| NP334  | Ba-Phalaborwa       | 20,123,000      |               | 20,123,000                 | -                    |                  | 20,123,000                              | 100%       | -                 |                               | -            | -                                     | -                                     |           |
| NP335  | Maruleng            | 38,362,000      |               | 38,362,000                 |                      |                  | 38,362,000                              | 100%       | -                 |                               |              |                                       |                                       |           |
| DC33   | Mopani District     | 488,299,000     |               | 488,299,000                |                      |                  | 488,299,000                             | 100%       | -                 |                               |              |                                       |                                       |           |
|        | Mopani District     | 691,850,100     |               | 691,850,100                | 3,666,250            | 3,666,250        | 688,183,850                             | 99%        | -                 | -                             | -            | -                                     | 2,657,996                             | 1,008,254 |
| NP341  | Musina              | 13,870,000      |               | 13,870,000                 | 241,880              | 481,008          | 13,388,992                              | 97%        | -                 |                               |              |                                       |                                       |           |
| NP342  | Mutale              | 10,258,707      |               | 10,258,707                 | -                    |                  | 10,258,707                              | 100%       | -                 |                               | -            | -                                     | -                                     |           |
| NP343  | Thulamela           | 250,124,000     |               | 250,124,000                |                      |                  | 250,124,000                             | 100%       | -                 |                               |              |                                       |                                       |           |
| NP344  | Makhado             | 107,539,600     |               | 107,539,600                |                      | 2,276,204        | 105,263,396                             | 98%        | -                 |                               |              |                                       |                                       |           |
| DC34   | Vhembe District     | 885,461,159     |               | 885,461,159                | 30,030,231           | 49,808,891       | 835,652,268                             | 94%        | -                 |                               | 2,119,407    |                                       | 57,541,353                            | 6,338,382 |
|        | Vhembe              | 1,267,253,466   |               | 1,267,253,466              | 30,272,111           | 52,566,103       | 1,214,687,363                           | 96%        | -                 | -                             | 2,119,407    | -                                     | 57,541,353                            | 6,338,382 |
| NP351  | Blouberg            | 32,487,000      |               | 32,487,000                 | 180,000              | 180,000          | 32,307,000                              | 99%        | -                 | -                             | -            | -                                     |                                       |           |
| NP352  | Aganang             | 39,686,737      |               | 39,686,737                 |                      |                  | 39,686,737                              | 100%       | -                 | -                             |              |                                       |                                       |           |
| NP353  | Molemole            | 84,579,684      |               | 84,579,684                 | 12,449               | 12,449           | 84,567,235                              | 100%       | -                 |                               |              |                                       |                                       | 12,449    |
| NP354  | Polokwane           | 708,322,600     |               | 708,322,600                |                      | 53,699,658       | 654,622,942                             | 92%        | -                 |                               |              |                                       |                                       |           |
| NP355  | Lepelle-Nkumpi      | 92,929,186      |               | 92,929,186                 |                      | 891,711          | 92,037,475                              | 99%        | -                 |                               |              | -                                     |                                       |           |
| DC35   | Capricorn District  | 537,791,802     |               | 537,791,802                |                      |                  | 537,791,802                             | 100%       | -                 |                               |              |                                       |                                       |           |
|        | Capricorn           | 1,495,797,009   |               | 1,495,797,009              | 192,449              | 54,603,818       | 1,441,193,191                           | 96%        | -                 | -                             | -            | -                                     |                                       | 12,449    |
| NP361  | Thabazimbi          | 56,696,000      |               | 56,696,000                 |                      |                  | 56,696,000                              | 100%       | -                 | -                             |              | -                                     |                                       |           |
| NP362  | Lephalale           | 25,504,400      |               | 25,504,400                 |                      | 24,536           | 25,479,864                              | 100%       | -                 | -                             |              | -                                     |                                       |           |
| NP363  | Mookgophong         | 31,565,000      |               | 31,565,000                 |                      | -                | 31,565,000                              | 100%       | -                 | -                             | -            | -                                     | -                                     | -         |
| NP364  | Modimolle           | 52,768,000      |               | 52,768,000                 | 5,990,167            | 11,762,065       | 41,005,935                              | 78%        | -                 |                               |              | -                                     | 4,831,000                             |           |
| NP365  | Bela-Bela           | 12,478,000      |               | 12,478,000                 |                      |                  | 12,478,000                              | 100%       | -                 |                               |              | -                                     |                                       | -         |
| NP366  | Mogalakwena         | 160,120,000     |               | 160,120,000                | (538,072)            | (1,424,304)      | 161,544,304                             | 101%       | -                 | (16,545)                      | -            | -                                     | (521,527)                             | -         |
| DC36   | Waterberg District  | 24,737,000      |               | 24,737,000                 | 130,716              | 790,991          | 23,946,009                              | 97%        |                   |                               | 130,716      | -                                     | -                                     |           |
|        | Waterberg           | 363,868,400     |               | 363,868,400                | 5,582,811            | 11,128,752       | 352,739,648                             | 97%        | -                 | (16,545)                      | 130,716      | -                                     | 4,309,473                             | -         |
|        | Total               | 4,518,463,369   |               | 4,518,463,369              | 44,181,818           | 22,257,504       | 4,496,205,865                           | 100%       | -                 | (16,545)                      | 5,905,928    | 28,482                                | 64,542,582                            | 8,064,627 |

### **Capital Budget and Expenditure Graphs**