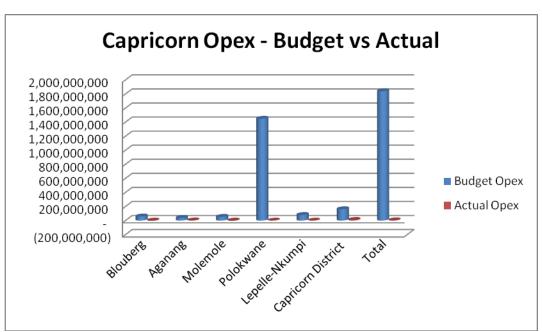

# Operating Revenue and expenditure for the month ending 31 August 2008

| Code Municipality Operating revenue |                     |                           |             |                         |                      |                |                             |               |                            |             | Expenditure                |                                         |                                         |                                  | Variance -<br>Actual revenu |                                               |                                                  |
|-------------------------------------|---------------------|---------------------------|-------------|-------------------------|----------------------|----------------|-----------------------------|---------------|----------------------------|-------------|----------------------------|-----------------------------------------|-----------------------------------------|----------------------------------|-----------------------------|-----------------------------------------------|--------------------------------------------------|
|                                     |                     | Original Budget           | Adjustments | Adjusted revenue budget | Actual for the month | Actual to date | Variance Budget<br>- Actual | %<br>variance | Original Budget            | adjustments | Adjusted budget            | Actual for the month                    | Actual<br>expenditure to<br>date        | Variance Budget -<br>Expenditure | % Variance                  | to date -<br>actual<br>expenditure<br>to date | %<br>Variance                                    |
| NP03a2                              | Makhuduthamaga      | 62,616,706                |             | 62,616,706              | -                    |                | 62,616,706                  | 100%          | 62,619,706                 |             | 62,619,706                 |                                         |                                         | 62,619,706                       | 100%                        |                                               |                                                  |
| NP03a3                              | Fetakgomo           | 28,384,704                |             | 28,384,704              | 437,523              | 6,964,127      | 21,420,577                  | 75%           | 28,123,149                 |             | 28,123,149                 | 2,187,661                               | 3,952,326                               | 24,170,823                       | 86%                         | 3,011,801                                     |                                                  |
| NP03a4                              | Greater marble Hall | 106,780,660               |             | 106,780,660             | -                    | 49,115,379     | 57,665,281                  | 54%           | 106,764,430                |             | 106,764,430                |                                         | (108,896)                               | 106,873,326                      | 100%                        | 49,224,275                                    |                                                  |
| NP03a5                              | Greater Tubatse     | 142,392,117               |             | 142,392,117             | -                    |                | 142,392,117                 | 100%          | 142,392,110                |             | 142,392,110                |                                         |                                         | 142,392,110                      | 100%                        |                                               |                                                  |
| NP03a6                              | Elias Motsoaledi    | 191,691,000               |             | 191,691,000             | 5,660,075            | 31,313,859     | 160,377,141                 | 84%           | 109,170,000                |             | 109,170,000                | 6,279,652                               | 12,074,125                              | 97,095,875                       | 89%                         | 19,239,734                                    |                                                  |
| DC47                                | Greater Sekhukhune  | 803,043,642               |             | 803,043,642             |                      |                | 803,043,642                 | 100%          | 801,352,682                |             | 801,352,682                |                                         |                                         | 801,352,682                      | 100%                        | -                                             |                                                  |
|                                     | Total               | 1,334,908,829             |             | 1,334,908,829           | 6,097,598            | 87,393,365     | 1,247,515,464               | 93%           | 1,250,422,077              |             | 1,250,422,077              | 8,467,313                               | 15,917,555                              | 1,234,504,522                    | 99%                         | 71,475,810                                    | _                                                |
| NP331                               | Greater Giyani      | 108,670,000               |             | 108,670,000             |                      | 18,827,325     | 89,842,675                  | 83%           | 108,670,000                |             | 108,670,000                |                                         | 5,514,568                               | 103,155,432                      | 95%                         | 13,312,757                                    |                                                  |
| NP332                               | Greater Letaba      | 125,739,327               |             | 125,739,327             | 26,978,294           | 26,978,294     | 98,761,033                  | 79%           | 124,555,755                |             | 124,555,755                | 10,084,754                              | 10,084,754                              | 114,471,001                      | 92%                         | 16,893,540                                    |                                                  |
| NP333                               | Greater Tzaneen     | 444,750,986               |             | 444,750,986             | 33,542,082           | 33,542,082     | 411,208,904                 | 92%           | 413,717,098                |             | 413,717,098                | 47,158,208                              | 47,158,208                              | 366,558,890                      | 89%                         |                                               | )                                                |
| NP334                               | Ba-Phalaborwa       | 208,065,060               |             | 208,065,060             |                      |                | 208,065,060                 | 100%          | 201,820,180                |             | 201,820,180                | .,,,,,,,,,,,,,,,,,,,,,,,,,,,,,,,,,,,,,, | .,,,,,,,,,,,,,,,,,,,,,,,,,,,,,,,,,,,,,, | 201,820,180                      | 100%                        |                                               |                                                  |
| NP335                               | Maruleng            | 59,847,300                |             | 59,847,300              |                      |                | 59,847,300                  | 100%          | 43,796,300                 |             | 43,796,300                 |                                         |                                         | 43,796,300                       | 100%                        |                                               |                                                  |
| DC33                                | Mopani District     | 511,189,000               |             | 511,189,000             | _                    |                | 511,189,000                 | 100%          | 234,447,076                |             | 234,447,076                | _                                       |                                         | 234,447,076                      | 100%                        |                                               |                                                  |
| DCSS                                | Total               | 1,458,261,673             |             | 1,458,261,673           | 60,520,376           | 79,347,701     | 1,378,913,972               | 95%           | 1,127,006,409              |             | 1,127,006,409              | 57,242,962                              | 62,757,530                              | 1,064,248,879                    | 94%                         | 16,590,171                                    | 1                                                |
| NP341                               | Musina              |                           |             |                         |                      | 6,057,791      |                             | 94%           | 104,907,000                |             | 104,907,000                | 5,495,790                               | 5,495,790                               |                                  | 95%                         | 562,001                                       |                                                  |
|                                     | Mutale              | 109,907,000<br>68,866,971 |             | 109,907,000             | 6,057,791            | 0,037,791      | 103,849,209                 |               | 42,178,794                 |             | 42,178,794                 | 3,493,790                               | 3,493,790                               | 99,411,210                       |                             | 302,001                                       | <u> </u>                                         |
| NP342                               |                     | 472,258,560               |             | 68,866,971              | -                    |                | 68,866,971                  | 100%          |                            |             |                            |                                         |                                         | 42,178,794                       | 100%                        | -                                             | <del>                                     </del> |
| NP343                               | Thulamela           | 339,997,819               |             | 472,258,560             |                      |                | 472,258,560                 | 100%          | 222,134,235<br>339,965,989 |             | 222,134,235<br>339,965,989 |                                         |                                         | 222,134,235                      | 100%                        |                                               | <del>                                     </del> |
| NP344                               | Makhado             |                           |             | 339,997,819             | 23,939,947           | 79,047,135     | 260,950,684                 | 77%           |                            |             |                            | 22,889,566                              | 46,352,151                              | 293,613,838                      | 86%                         | 32,694,984                                    | +                                                |
| DC34                                | Vhembe District     | 428,109,722               |             | 428,109,722             | -                    |                | 428,109,722                 | 100%          | 428,109,722                |             | 428,109,722                |                                         |                                         | 428,109,722                      | 100%                        |                                               | +                                                |
|                                     | Total               | 1,419,140,072             |             | 1,419,140,072           | 29,997,738           | 85,104,926     | 1,334,035,146               | 94%           | 1,137,295,740              |             | 1,137,295,740              | 28,385,356                              |                                         | 1,085,447,799                    | 95%                         | 33,256,985                                    | -                                                |
| NP351                               | Blouberg            | 90,740,500                |             | 90,740,500              | 18,269,764           | 18,269,764     | 72,470,736                  | 80%           | 58,253,500                 |             | 58,253,500                 | (3,989,289)                             | (3,989,289)                             | 62,242,789                       | 107%                        | 22,259,053                                    |                                                  |
| NP352                               | Aganang             | 38,172,630                |             | 38,172,630              | 112,428              | 112,428        | 38,060,202                  | 100%          | 38,172,630                 |             | 38,172,630                 | 2,144,516                               | 2,144,516                               | 36,028,114                       | 94%                         | (2,032,088)                                   | -                                                |
| NP353                               | Molemole            | 6,500,000                 |             | 6,500,000               | 878,970              | 878,970        | 5,621,030                   | 86%           | 52,912,694                 |             | 52,912,694                 | (3,693,768)                             | (2,114,659)                             | 55,027,353                       | 104%                        | 2,993,629                                     | $\vdash$                                         |
| NP354                               | Polokwane           | 1,448,744,600             |             | 1,448,744,600           | -                    | -              | 1,448,744,600               | 100%          | 1,448,744,600              |             | 1,448,744,600              | -                                       | -                                       | 1,448,744,600                    | 100%                        | -                                             | ₩                                                |
| NP355                               | Lepelle-Nkumpi      | 140,303,015               |             | 140,303,015             | -                    | 32,874,368     | 107,428,647                 | 77%           | 80,008,781                 |             | 80,008,781                 | -                                       | 3,296,132                               | 76,712,649                       | 96%                         | 29,578,236                                    | <del> </del>                                     |
| DC35                                | Capricorn District  | 162,065,492               |             | 162,065,492             | 78,546,630           | 78,546,630     | 83,518,862                  | 52%           | 162,065,492                |             | 162,065,492                | 9,401,450                               | 9,401,450                               | 152,664,042                      | 94%                         | 69,145,180                                    | -                                                |
|                                     | Total               | 1,886,526,237             |             | 1,886,526,237           | 97,807,792           | 130,682,160    | 1,755,844,077               | 93%           | 1,840,157,697              |             | 1,840,157,697              | 3,862,909                               | 8,738,150                               | 1,831,419,547                    | 100%                        | 121,944,010                                   | -                                                |
| NP361                               | Thabazimbi          | 137,655,619               |             | 137,655,619             | -                    | -              | 137,655,619                 | 100%          | 142,229,236                |             | 142,229,236                | -                                       | -                                       | 142,229,236                      | 100%                        | -                                             |                                                  |
| NP362                               | Lephalale           | 162,942,461               |             | 162,942,461             | -                    | 26,422,482     | 136,519,979                 | 84%           | 162,929,040                |             | 162,929,040                | -                                       | 7,613,695                               | 155,315,345                      | 95%                         | 18,808,787                                    | <u> </u>                                         |
| NP363                               | Mookgophong         | 64,641,000                |             | 64,641,000              | -                    | -              | 64,641,000                  | 100%          | 64,641,000                 |             | 64,641,000                 | -                                       | -                                       | 64,641,000                       | 100%                        | -                                             |                                                  |
| NP364                               | Modimolle           | 148,328,000               |             | 148,328,000             | 11,037,743           | 17,408,201     | 130,919,799                 | 88%           | 148,255,000                |             | 148,255,000                | 13,471,185                              | 18,067,910                              | 130,187,090                      | 88%                         | (659,709)                                     | 1                                                |
| NP365                               | Bela-Bela           | 122,583,297               |             | 122,583,297             | -                    | -              | 122,583,297                 | 100%          | 122,401,685                |             | 122,401,685                | -                                       | -                                       | 122,401,685                      | 100%                        | -                                             |                                                  |
| NP366                               | Mogalakwena         | 439,279,000               |             | 439,279,000             | 639,987              | 55,944,544     | 383,334,456                 | 87%           | 322,476,000                |             | 322,476,000                | (6,121,234)                             | (18,107,675)                            | 340,583,675                      | 106%                        | 74,052,218                                    |                                                  |
| DC36                                | Waterberg District  | 75,280,800                |             | 75,280,800              | 31,662               | 26,189,730     | 49,091,070                  | 65%           | 60,822,479                 |             | 60,822,479                 | 3,337,557                               | 6,651,177                               | 54,171,302                       | 89%                         | 19,538,553                                    |                                                  |
|                                     | Total               | 1,150,710,177             |             | 1,150,710,177           | 11,709,392           | 125,964,957    | 1,024,745,220               | 89%           | 1,023,754,440              |             | 1,023,754,440              | 10,687,508                              | 14,225,107                              | 1,009,529,333                    | 99%                         | 111,739,849                                   | -                                                |