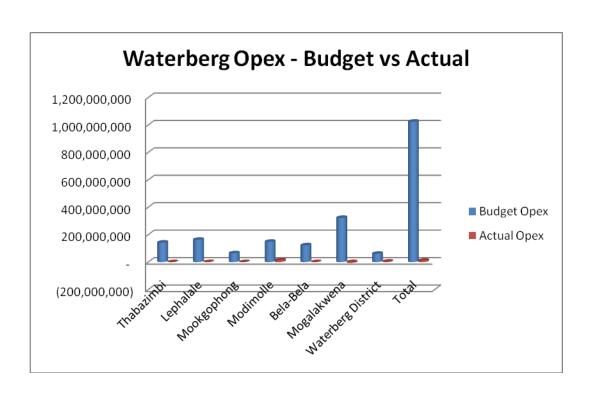

| -641,570          | -6,121,234           |  |
| DC36   | Waterberg District  | 2,586,945                                     | 31,344                              | 0                                               | 0                 | 97,826                 | 0                                    | 0                                    | 621,442           | 3,337,557            |  |
|        |                     |                                               |                                     |                                                 |                   |                        |                                      |                                      |                   | 108,646,048          |  |

### **Operating Revenue and Expenditure Graphs**











# Capital expenditure and source of funding for the month ending 31 August 2008

|        |                     |                 | Capital Budge | et                         | Expen                | diture           | Varia                                   | nce        |                   |                               | Source of    | f financing                           |                                       |           |
|--------|---------------------|-----------------|---------------|----------------------------|----------------------|------------------|-----------------------------------------|------------|-------------------|-------------------------------|--------------|---------------------------------------|---------------------------------------|-----------|
| Code   | Mu