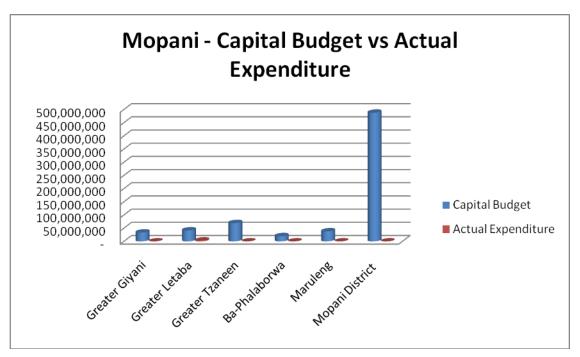

# Capital expenditure and source of funding for the month ending 31 August 2008

|        |                     |                 | Capital Budge | et                         | Expen                | diture           | Varia                                   | nce        |                   |                               | Source of    | f financing                           |                                       |           |
|--------|---------------------|-----------------|---------------|----------------------------|----------------------|------------------|-----------------------------------------|------------|-------------------|-------------------------------|--------------|---------------------------------------|---------------------------------------|-----------|
| Code   | Municipality        | Original budget | Adjustments   | Adjusted Capital<br>budget | Actual for the month | Actualto<br>date | Adjusted<br>budget vs Actual<br>to date | % Variance | External<br>loans | Asset<br>financing<br>reserve | Surplus cash | Public<br>contribution<br>s/donations | Government<br>Grants and<br>Subsidies | Other     |
| NP03a2 | Makhuduthamaga      | 39,625,000      |               | 39,625,000                 | 1,753,278            | 1,753,278        | 37,871,722                              | 96%        | -                 |                               | 1,753,278    |                                       |                                       |           |
| NP03a3 | Fetakgomo           | 9,273,077       |               | 9,273,077                  | 44,608               | 44,608           | 9,228,469                               | 100%       | -                 |                               |              |                                       | -                                     |           |
| NP03a4 | Greater marble Hall | 23,712,520      |               | 23,712,520                 | -                    | 472,322          | 23,240,198                              | 98%        | -                 |                               | -            | -                                     | -                                     | -         |
| NP03a5 | Greater Tubatse     | 30,887,000      |               | 30,887,000                 |                      |                  | 30,887,000                              | 100%       | -                 |                               |              |                                       | -                                     | -         |
| NP03a6 | Elias Motsoaledi    | 82,425,000      |               | 82,425,000                 | 2,670,311            | 2,670,311        | 79,754,689                              | 97%        | -                 |                               | 1,902,527    | 28,482                                | 33,760                                | 705,542   |
| DC47   | Greater Sekhukhune  | 513,771,797     |               | 513,771,797                | -                    |                  | 513,771,797                             | 100%       | -                 |                               | -            | -                                     | -                                     | -         |
|        | Sekhukhune          | 699,694,394     |               | 699,694,394                | 4,468,197            | 4,940,519        | 694,753,875                             | 99%        | -                 |                               | 3,655,805    | 28,482                                | 33,760                                | 705,542   |
| NP331  | Greater Giyani      | 33,696,000      |               | 33,696,000                 |                      |                  | 33,696,000                              | 100%       | -                 |                               | -            | -                                     | -                                     | -         |
| NP332  | Greater Letaba      | 41,765,100      |               | 41,765,100                 | 3,666,250            | 3,666,250        | 38,098,850                              | 91%        | -                 |                               |              |                                       | 2,657,996                             | 1,008,254 |
| NP333  | Greater Tzaneen     | 69,605,000      |               | 69,605,000                 |                      |                  | 69,605,000                              | 100%       | -                 |                               |              |                                       |                                       |           |
| NP334  | Ba-Phalaborwa       | 20,123,000      |               | 20,123,000                 | -                    |                  | 20,123,000                              | 100%       | -                 |                               | -            | -                                     | -                                     |           |
| NP335  | Maruleng            | 38,362,000      |               | 38,362,000                 |                      |                  | 38,362,000                              | 100%       | -                 |                               |              |                                       |                                       |           |
| DC33   | Mopani District     | 488,299,000     |               | 488,299,000                |                      |                  | 488,299,000                             | 100%       | -                 |                               |              |                                       |                                       |           |
|        | Mopani District     | 691,850,100     |               | 691,850,100                | 3,666,250            | 3,666,250        | 688,183,850                             | 99%        | -                 | -                             | -            | -                                     | 2,657,996                             | 1,008,254 |
| NP341  | Musina              | 13,870,000      |               | 13,870,000                 | 241,880              | 481,008          | 13,388,992                              | 97%        | -                 |                               |              |                                       |                                       |           |
| NP342  | Mutale              | 10,258,707      |               | 10,258,707                 | -                    |                  | 10,258,707                              | 100%       | -                 |                               | -            | -                                     | -                                     |           |
| NP343  | Thulamela           | 250,124,000     |               | 250,124,000                |                      |                  | 250,124,000                             | 100%       | -                 |                               |              |                                       |                                       |           |
| NP344  | Makhado             | 107,539,600     |               | 107,539,600                |                      | 2,276,204        | 105,263,396                             | 98%        | -                 |                               |              |                                       |                                       |           |
| DC34   | Vhembe District     | 885,461,159     |               | 885,461,159                | 30,030,231           | 49,808,891       | 835,652,268                             | 94%        | -                 |                               | 2,119,407    |                                       | 57,541,353                            | 6,338,382 |
|        | Vhembe              | 1,267,253,466   |               | 1,267,253,466              | 30,272,111           | 52,566,103       | 1,214,687,363                           | 96%        | -                 | -                             | 2,119,407    | -                                     | 57,541,353                            | 6,338,382 |
| NP351  | Blouberg            | 32,487,000      |               | 32,487,000                 | 180,000              | 180,000          | 32,307,000                              | 99%        | -                 | -                             | -            | -                                     |                                       |           |
| NP352  | Aganang             | 39,686,737      |               | 39,686,737                 |                      |                  | 39,686,737                              | 100%       | -                 | -                             |              |                                       |                                       |           |
| NP353  | Molemole            | 84,579,684      |               | 84,579,684                 | 12,449               | 12,449           | 84,567,235                              | 100%       | -                 |                               |              |                                       |                                       | 12,449    |
| NP354  | Polokwane           | 708,322,600     |               | 708,322,600                |                      | 53,699,658       | 654,622,942                             | 92%        | -                 |                               |              |                                       |                                       |           |
| NP355  | Lepelle-Nkumpi      | 92,929,186      |               | 92,929,186                 |                      | 891,711          | 92,037,475                              | 99%        | -                 |                               |              | -                                     |                                       |           |
| DC35   | Capricorn District  | 537,791,802     |               | 537,791,802                |                      |                  | 537,791,802                             | 100%       | -                 |                               |              |                                       |                                       |           |
|        | Capricorn           | 1,495,797,009   |               | 1,495,797,009              | 192,449              | 54,603,818       | 1,441,193,191                           | 96%        | -                 | -                             | -            | -                                     |                                       | 12,449    |
| NP361  | Thabazimbi          | 56,696,000      |               | 56,696,000                 |                      |                  | 56,696,000                              | 100%       | -                 | -                             |              | -                                     |                                       |           |
| NP362  | Lephalale           | 25,504,400      |               | 25,504,400                 |                      | 24,536           | 25,479,864                              | 100%       | -                 | -                             |              | -                                     |                                       |           |
| NP363  | Mookgophong         | 31,565,000      |               | 31,565,000                 |                      | -                | 31,565,000                              | 100%       | -                 | -                             | -            | -                                     | -                                     | -         |
| NP364  | Modimolle           | 52,768,000      |               | 52,768,000                 | 5,990,167            | 11,762,065       | 41,005,935                              | 78%        | -                 |                               |              | -                                     | 4,831,000                             |           |
| NP365  | Bela-Bela           | 12,478,000      |               | 12,478,000                 |                      |                  | 12,478,000                              | 100%       | -                 |                               |              | -                                     |                                       | -         |
| NP366  | Mogalakwena         | 160,120,000     |               | 160,120,000                | (538,072)            | (1,424,304)      | 161,544,304                             | 101%       | -                 | (16,545)                      | -            | -                                     | (521,527)                             | -         |
| DC36   | Waterberg District  | 24,737,000      |               | 24,737,000                 | 130,716              | 790,991          | 23,946,009                              | 97%        |                   |                               | 130,716      | -                                     | -                                     |           |
|        | Waterberg           | 363,868,400     |               | 363,868,400                | 5,582,811            | 11,128,752       | 352,739,648                             | 97%        | -                 | (16,545)                      | 130,716      | -                                     | 4,309,473                             | -         |
|        | Total               | 4,518,463,369   |               | 4,518,463,369              | 44,181,818           | 22,257,504       | 4,496,205,865                           | 100%       | -                 | (16,545)                      | 5,905,928    | 28,482                                | 64,542,582                            | 8,064,627 |

### **Capital Budget and Expenditure Graphs**