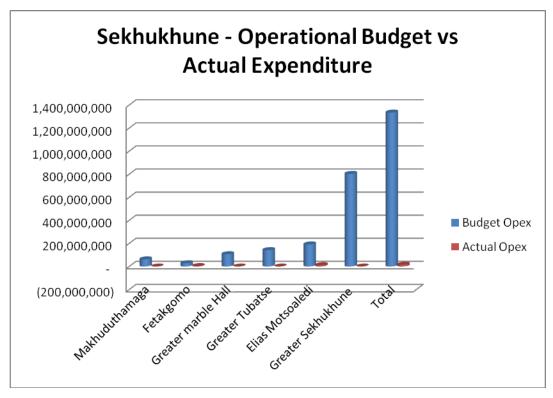

# Operating Revenue and expenditure for the month ending 31 August 2008

| Code Municipality Operating revenue |                     |                           |             |                         |                      |                |                             |               |                            |             | Expenditure                |                                         |                                         |                                  | Variance -<br>Actual revenu |                                               |                                                  |
|-------------------------------------|---------------------|---------------------------|-------------|-------------------------|----------------------|----------------|-----------------------------|---------------|----------------------------|-------------|----------------------------|-----------------------------------------|-----------------------------------------|----------------------------------|-----------------------------|-----------------------------------------------|--------------------------------------------------|
|                                     |                     | Original Budget           | Adjustments | Adjusted revenue budget | Actual for the month | Actual to date | Variance Budget<br>- Actual | %<br>variance | Original Budget            | adjustments | Adjusted budget            | Actual for the month                    | Actual<br>expenditure to<br>date        | Variance Budget -<br>Expenditure | % Variance                  | to date -<br>actual<br>expenditure<br>to date | %<br>Variance                                    |
| NP03a2                              | Makhuduthamaga      | 62,616,706                |             | 62,616,706              | -                    |                | 62,616,706                  | 100%          | 62,619,706                 |             | 62,619,706                 |                                         |                                         | 62,619,706                       | 100%                        |                                               |                                                  |
| NP03a3                              | Fetakgomo           | 28,384,704                |             | 28,384,704              | 437,523              | 6,964,127      | 21,420,577                  | 75%           | 28,123,149                 |             | 28,123,149                 | 2,187,661                               | 3,952,326                               | 24,170,823                       | 86%                         | 3,011,801                                     |                                                  |
| NP03a4                              | Greater marble Hall | 106,780,660               |             | 106,780,660             | -                    | 49,115,379     | 57,665,281                  | 54%           | 106,764,430                |             | 106,764,430                |                                         | (108,896)                               | 106,873,326                      | 100%                        | 49,224,275                                    |                                                  |
| NP03a5                              | Greater Tubatse     | 142,392,117               |             | 142,392,117             | -                    |                | 142,392,117                 | 100%          | 142,392,110                |             | 142,392,110                |                                         |                                         | 142,392,110                      | 100%                        |                                               |                                                  |
| NP03a6                              | Elias Motsoaledi    | 191,691,000               |             | 191,691,000             | 5,660,075            | 31,313,859     | 160,377,141                 | 84%           | 109,170,000                |             | 109,170,000                | 6,279,652                               | 12,074,125                              | 97,095,875                       | 89%                         | 19,239,734                                    |                                                  |
| DC47                                | Greater Sekhukhune  | 803,043,642               |             | 803,043,642             |                      |                | 803,043,642                 | 100%          | 801,352,682                |             | 801,352,682                |                                         |                                         | 801,352,682                      | 100%                        | -                                             |                                                  |
|                                     | Total               | 1,334,908,829             |             | 1,334,908,829           | 6,097,598            | 87,393,365     | 1,247,515,464               | 93%           | 1,250,422,077              |             | 1,250,422,077              | 8,467,313                               | 15,917,555                              | 1,234,504,522                    | 99%                         | 71,475,810                                    | _                                                |
| NP331                               | Greater Giyani      | 108,670,000               |             | 108,670,000             |                      | 18,827,325     | 89,842,675                  | 83%           | 108,670,000                |             | 108,670,000                |                                         | 5,514,568                               | 103,155,432                      | 95%                         | 13,312,757                                    |                                                  |
| NP332                               | Greater Letaba      | 125,739,327               |             | 125,739,327             | 26,978,294           | 26,978,294     | 98,761,033                  | 79%           | 124,555,755                |             | 124,555,755                | 10,084,754                              | 10,084,754                              | 114,471,001                      | 92%                         | 16,893,540                                    |                                                  |
| NP333                               | Greater Tzaneen     | 444,750,986               |             | 444,750,986             | 33,542,082           | 33,542,082     | 411,208,904                 | 92%           | 413,717,098                |             | 413,717,098                | 47,158,208                              | 47,158,208                              | 366,558,890                      | 89%                         |                                               | )                                                |
| NP334                               | Ba-Phalaborwa       | 208,065,060               |             | 208,065,060             |                      |                | 208,065,060                 | 100%          | 201,820,180                |             | 201,820,180                | .,,,,,,,,,,,,,,,,,,,,,,,,,,,,,,,,,,,,,, | .,,,,,,,,,,,,,,,,,,,,,,,,,,,,,,,,,,,,,, | 201,820,180                      | 100%                        |                                               |                                                  |
| NP335                               | Maruleng            | 59,847,300                |             | 59,847,300              |                      |                | 59,847,300                  | 100%          | 43,796,300                 |             | 43,796,300                 |                                         |                                         | 43,796,300                       | 100%                        |                                               |                                                  |
| DC33                                | Mopani District     | 511,189,000               |             | 511,189,000             | _                    |                | 511,189,000                 | 100%          | 234,447,076                |             | 234,447,076                | _                                       |                                         | 234,447,076                      | 100%                        |                                               |                                                  |
| DCSS                                | Total               | 1,458,261,673             |             | 1,458,261,673           | 60,520,376           | 79,347,701     | 1,378,913,972               | 95%           | 1,127,006,409              |             | 1,127,006,409              | 57,242,962                              | 62,757,530                              | 1,064,248,879                    | 94%                         | 16,590,171                                    | 1                                                |
| NP341                               | Musina              |                           |             |                         |                      | 6,057,791      |                             | 94%           | 104,907,000                |             | 104,907,000                | 5,495,790                               | 5,495,790                               |                                  | 95%                         | 562,001                                       |                                                  |
|                                     | Mutale              | 109,907,000<br>68,866,971 |             | 109,907,000             | 6,057,791            | 0,037,791      | 103,849,209                 |               | 42,178,794                 |             | 42,178,794                 | 3,493,790                               | 3,493,790                               | 99,411,210                       |                             | 302,001                                       | <u> </u>                                         |
| NP342                               |                     | 472,258,560               |             | 68,866,971              | -                    |                | 68,866,971                  | 100%          |                            |             |                            |                                         |                                         | 42,178,794                       | 100%                        | -                                             | <del>                                     </del> |
| NP343                               | Thulamela           | 339,997,819               |             | 472,258,560             |                      |                | 472,258,560                 | 100%          | 222,134,235<br>339,965,989 |             | 222,134,235<br>339,965,989 |                                         |                                         | 222,134,235                      | 100%                        |                                               | <del>                                     </del> |
| NP344                               | Makhado             |                           |             | 339,997,819             | 23,939,947           | 79,047,135     | 260,950,684                 | 77%           |                            |             |                            | 22,889,566                              | 46,352,151                              | 293,613,838                      | 86%                         | 32,694,984                                    | +                                                |
| DC34                                | Vhembe District     | 428,109,722               |             | 428,109,722             | -                    |                | 428,109,722                 | 100%          | 428,109,722                |             | 428,109,722                |                                         |                                         | 428,109,722                      | 100%                        |                                               | +                                                |
|                                     | Total               | 1,419,140,072             |             | 1,419,140,072           | 29,997,738           | 85,104,926     | 1,334,035,146               | 94%           | 1,137,295,740              |             | 1,137,295,740              | 28,385,356                              |                                         | 1,085,447,799                    | 95%                         | 33,256,985                                    | -                                                |
| NP351                               | Blouberg            | 90,740,500                |             | 90,740,500              | 18,269,764           | 18,269,764     | 72,470,736                  | 80%           | 58,253,500                 |             | 58,253,500                 | (3,989,289)                             | (3,989,289)                             | 62,242,789                       | 107%                        | 22,259,053                                    |                                                  |
| NP352                               | Aganang             | 38,172,630                |             | 38,172,630              | 112,428              | 112,428        | 38,060,202                  | 100%          | 38,172,630                 |             | 38,172,630                 | 2,144,516                               | 2,144,516                               | 36,028,114                       | 94%                         | (2,032,088)                                   | -                                                |
| NP353                               | Molemole            | 6,500,000                 |             | 6,500,000               | 878,970              | 878,970        | 5,621,030                   | 86%           | 52,912,694                 |             | 52,912,694                 | (3,693,768)                             | (2,114,659)                             | 55,027,353                       | 104%                        | 2,993,629                                     | $\vdash$                                         |
| NP354                               | Polokwane           | 1,448,744,600             |             | 1,448,744,600           | -                    | -              | 1,448,744,600               | 100%          | 1,448,744,600              |             | 1,448,744,600              | -                                       | -                                       | 1,448,744,600                    | 100%                        | -                                             | ₩                                                |
| NP355                               | Lepelle-Nkumpi      | 140,303,015               |             | 140,303,015             | -                    | 32,874,368     | 107,428,647                 | 77%           | 80,008,781                 |             | 80,008,781                 | -                                       | 3,296,132                               | 76,712,649                       | 96%                         | 29,578,236                                    | <del> </del>                                     |
| DC35                                | Capricorn District  | 162,065,492               |             | 162,065,492             | 78,546,630           | 78,546,630     | 83,518,862                  | 52%           | 162,065,492                |             | 162,065,492                | 9,401,450                               | 9,401,450                               | 152,664,042                      | 94%                         | 69,145,180                                    | -                                                |
|                                     | Total               | 1,886,526,237             |             | 1,886,526,237           | 97,807,792           | 130,682,160    | 1,755,844,077               | 93%           | 1,840,157,697              |             | 1,840,157,697              | 3,862,909                               | 8,738,150                               | 1,831,419,547                    | 100%                        | 121,944,010                                   | -                                                |
| NP361                               | Thabazimbi          | 137,655,619               |             | 137,655,619             | -                    | -              | 137,655,619                 | 100%          | 142,229,236                |             | 142,229,236                | -                                       | -                                       | 142,229,236                      | 100%                        | -                                             |                                                  |
| NP362                               | Lephalale           | 162,942,461               |             | 162,942,461             | -                    | 26,422,482     | 136,519,979                 | 84%           | 162,929,040                |             | 162,929,040                | -                                       | 7,613,695                               | 155,315,345                      | 95%                         | 18,808,787                                    | <u> </u>                                         |
| NP363                               | Mookgophong         | 64,641,000                |             | 64,641,000              | -                    | -              | 64,641,000                  | 100%          | 64,641,000                 |             | 64,641,000                 | -                                       | -                                       | 64,641,000                       | 100%                        | -                                             |                                                  |
| NP364                               | Modimolle           | 148,328,000               |             | 148,328,000             | 11,037,743           | 17,408,201     | 130,919,799                 | 88%           | 148,255,000                |             | 148,255,000                | 13,471,185                              | 18,067,910                              | 130,187,090                      | 88%                         | (659,709)                                     | 1                                                |
| NP365                               | Bela-Bela           | 122,583,297               |             | 122,583,297             | -                    | -              | 122,583,297                 | 100%          | 122,401,685                |             | 122,401,685                | -                                       | -                                       | 122,401,685                      | 100%                        | -                                             |                                                  |
| NP366                               | Mogalakwena         | 439,279,000               |             | 439,279,000             | 639,987              | 55,944,544     | 383,334,456                 | 87%           | 322,476,000                |             | 322,476,000                | (6,121,234)                             | (18,107,675)                            | 340,583,675                      | 106%                        | 74,052,218                                    |                                                  |
| DC36                                | Waterberg District  | 75,280,800                |             | 75,280,800              | 31,662               | 26,189,730     | 49,091,070                  | 65%           | 60,822,479                 |             | 60,822,479                 | 3,337,557                               | 6,651,177                               | 54,171,302                       | 89%                         | 19,538,553                                    |                                                  |
|                                     | Total               | 1,150,710,177             |             | 1,150,710,177           | 11,709,392           | 125,964,957    | 1,024,745,220               | 89%           | 1,023,754,440              |             | 1,023,754,440              | 10,687,508                              | 14,225,107                              | 1,009,529,333                    | 99%                         | 111,739,849                                   | -                                                |