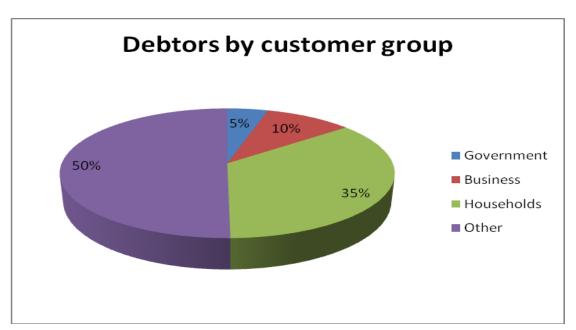

# Debtors by Revenue Source and by Customer Group for the month ending 31 August 2008

|                                        | 0 -        | 31 -       | 61 -       | 91 -       | 121 -       | 151 -      | 181 Days - | Over 1     | Total       | Bad        |
|----------------------------------------|------------|------------|------------|------------|-------------|------------|------------|------------|-------------|------------|
| Detail                                 | 30 Days    | 60 Days    | 90 Days    | 120 Days   | 150 Days    | 180 Days   | 1 Year     | Year       |             | Debts      |
| Debtors Age Analysis By Income Source  |            |            |            |            |             |            |            |            |             |            |
| Water Tariffs                          | 8,745,779  | 7,980,989  | 5,460,447  | 4,098,226  | 72,643,635  | 974,995    | 16         | -          | 99,904,087  | 29,123,918 |
| Electricity Tariffs                    | 11,386,949 | 20,380,226 | 3,796,911  | 1,413,986  | 10,388,815  | 245,463    | -          | -          | 47,612,350  | 2,657,698  |
| Rates (Property Rates)                 | 5,631,007  | 9,125,497  | 4,391,289  | 4,196,570  | 72,013,683  | 997,157    | -          | -          | 96,355,203  | 24,974,036 |
| Sewerage / Sanitation Tariffs          | 1,973,374  | 2,303,060  | 1,585,803  | 1,386,895  | 32,553,572  | 291,751    | -          | -          | 40,094,455  | 8,771,133  |
| Refuse Removal Tariffs                 | 1,653,032  | 3,678,410  | 1,981,806  | 1,658,785  | 31,185,661  | 787,079    | -          | -          | 40,944,773  | 16,445,519 |
| Housing (Rental Income)                | 41,974     | 48,569     | 3,783      | 9,902      | 137,360     | -          | -          | -          | 241,588     | 57,135     |
| RSC Levies                             | -          | -          | -          | -          | -           | -          | -          | 17,030,970 | 17,030,970  | 0          |
| Other                                  | 3,951,004  | 6,889,281  | 4,148,536  | 14,874,747 | 143,110,427 | 32,250,528 | -          | 8,035,186  | 213,259,709 | 15,821,268 |
| Total By Income Source                 | 33,383,119 | 50,406,032 | 21,368,575 | 27,639,111 | 362,033,153 | 35,546,973 | 16         | 25,066,156 | 555,443,135 | 97,850,707 |
| Debtors Age Analysis By Customer Group |            |            |            |            |             |            |            |            |             |            |
| Government                             | 862,555    | 1,777,606  | 1,138,676  | 855,054    | 17,627,029  | 3,097,311  | -          | 3,400      | 25,361,631  | 5%         |
| Business                               | 6,718,144  | 17,287,969 | 2,770,139  | 1,426,476  | 7,160,107   | 2,585,957  | 16         | 16,450,411 | 54,399,219  | 10%        |
| Households                             | 12,552,145 | 21,239,876 | 10,087,010 | 7,139,019  | 115,763,259 | 29,721,828 | -          | -          | 196,503,137 | 35%        |
| Other                                  | 13,250,275 | 10,100,581 | 7,372,750  | 18,218,562 | 221,482,758 | 141,877    | -          | 8,612,345  | 279,179,148 | 50%        |
| Total By Customer Group                | 33,383,119 | 50,406,032 | 21,368,575 | 27,639,111 | 362,033,153 | 35,546,973 | 16         | 25,066,156 | 555,443,135 | 100%       |