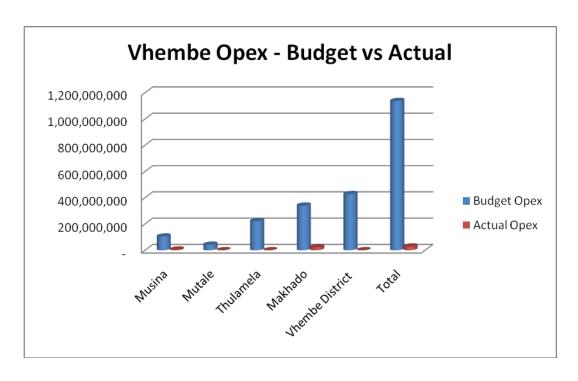

# Operating Revenue and expenditure for the month ending 31 August 2008

| Code Municipality Operating revenue |                     |                           |             |                         |                      |                |                             |               |                            |             | Expenditure                |                                         |                                         |                                  | Variance -<br>Actual revenu |                                               |                                                  |
|-------------------------------------|---------------------|---------------------------|-------------|-------------------------|----------------------|----------------|-----------------------------|---------------|----------------------------|-------------|----------------------------|-----------------------------------------|-----------------------------------------|----------------------------------|-----------------------------|-----------------------------------------------|--------------------------------------------------|
|                                     |                     | Original Budget           | Adjustments | Adjusted revenue budget | Actual for the month | Actual to date | Variance Budget<br>- Actual | %<br>variance | Original Budget            | adjustments | Adjusted budget            | Actual for the month                    | Actual<br>expenditure to<br>date        | Variance Budget -<br>Expenditure | % Variance                  | to date -<br>actual<br>expenditure<br>to date | %<br>Variance                                    |
| NP03a2                              | Makhuduthamaga      | 62,616,706                |             | 62,616,706              | -                    |                | 62,616,706                  | 100%          | 62,619,706                 |             | 62,619,706                 |                                         |                                         | 62,619,706                       | 100%                        |                                               |                                                  |
| NP03a3                              | Fetakgomo           | 28,384,704                |             | 28,384,704              | 437,523              | 6,964,127      | 21,420,577                  | 75%           | 28,123,149                 |             | 28,123,149                 | 2,187,661                               | 3,952,326                               | 24,170,823                       | 86%                         | 3,011,801                                     |                                                  |
| NP03a4                              | Greater marble Hall | 106,780,660               |             | 106,780,660             | -                    | 49,115,379     | 57,665,281                  | 54%           | 106,764,430                |             | 106,764,430                |                                         | (108,896)                               | 106,873,326                      | 100%                        | 49,224,275                                    |                                                  |
| NP03a5                              | Greater Tubatse     | 142,392,117               |             | 142,392,117             | -                    |                | 142,392,117                 | 100%          | 142,392,110                |             | 142,392,110                |                                         |                                         | 142,392,110                      | 100%                        |                                               |                                                  |
| NP03a6                              | Elias Motsoaledi    | 191,691,000               |             | 191,691,000             | 5,660,075            | 31,313,859     | 160,377,141                 | 84%           | 109,170,000                |             | 109,170,000                | 6,279,652                               | 12,074,125                              | 97,095,875                       | 89%                         | 19,239,734                                    |                                                  |
| DC47                                | Greater Sekhukhune  | 803,043,642               |             | 803,043,642             |                      |                | 803,043,642                 | 100%          | 801,352,682                |             | 801,352,682                |                                         |                                         | 801,352,682                      | 100%                        | -                                             |                                                  |
|                                     | Total               | 1,334,908,829             |             | 1,334,908,829           | 6,097,598            | 87,393,365     | 1,247,515,464               | 93%           | 1,250,422,077              |             | 1,250,422,077              | 8,467,313                               | 15,917,555                              | 1,234,504,522                    | 99%                         | 71,475,810                                    | _                                                |
| NP331                               | Greater Giyani      | 108,670,000               |             | 108,670,000             |                      | 18,827,325     | 89,842,675                  | 83%           | 108,670,000                |             | 108,670,000                |                                         | 5,514,568                               | 103,155,432                      | 95%                         | 13,312,757                                    |                                                  |
| NP332                               | Greater Letaba      | 125,739,327               |             | 125,739,327             | 26,978,294           | 26,978,294     | 98,761,033                  | 79%           | 124,555,755                |             | 124,555,755                | 10,084,754                              | 10,084,754                              | 114,471,001                      | 92%                         | 16,893,540                                    |                                                  |
| NP333                               | Greater Tzaneen     | 444,750,986               |             | 444,750,986             | 33,542,082           | 33,542,082     | 411,208,904                 | 92%           | 413,717,098                |             | 413,717,098                | 47,158,208                              | 47,158,208                              | 366,558,890                      | 89%                         |                                               | )                                                |
| NP334                               | Ba-Phalaborwa       | 208,065,060               |             | 208,065,060             |                      |                | 208,065,060                 | 100%          | 201,820,180                |             | 201,820,180                | .,,,,,,,,,,,,,,,,,,,,,,,,,,,,,,,,,,,,,, | .,,,,,,,,,,,,,,,,,,,,,,,,,,,,,,,,,,,,,, | 201,820,180                      | 100%                        |                                               |                                                  |
| NP335                               | Maruleng            | 59,847,300                |             | 59,847,300              |                      |                | 59,847,300                  | 100%          | 43,796,300                 |             | 43,796,300                 |                                         |                                         | 43,796,300                       | 100%                        |                                               |                                                  |
| DC33                                | Mopani District     | 511,189,000               |             | 511,189,000             | _                    |                | 511,189,000                 | 100%          | 234,447,076                |             | 234,447,076                | _                                       |                                         | 234,447,076                      | 100%                        |                                               |                                                  |
| DCSS                                | Total               | 1,458,261,673             |             | 1,458,261,673           | 60,520,376           | 79,347,701     | 1,378,913,972               | 95%           | 1,127,006,409              |             | 1,127,006,409              | 57,242,962                              | 62,757,530                              | 1,064,248,879                    | 94%                         | 16,590,171                                    | 1                                                |
| NP341                               | Musina              |                           |             |                         |                      | 6,057,791      |                             | 94%           | 104,907,000                |             | 104,907,000                | 5,495,790                               | 5,495,790                               |                                  | 95%                         | 562,001                                       |                                                  |
|                                     | Mutale              | 109,907,000<br>68,866,971 |             | 109,907,000             | 6,057,791            | 0,037,791      | 103,849,209                 |               | 42,178,794                 |             | 42,178,794                 | 3,493,790                               | 3,493,790                               | 99,411,210                       |                             | 302,001                                       | <u> </u>                                         |
| NP342                               |                     | 472,258,560               |             | 68,866,971              | -                    |                | 68,866,971                  | 100%          |                            |             |                            |                                         |                                         | 42,178,794                       | 100%                        | -                                             | <del>                                     </del> |
| NP343                               | Thulamela           | 339,997,819               |             | 472,258,560             |                      |                | 472,258,560                 | 100%          | 222,134,235<br>339,965,989 |             | 222,134,235<br>339,965,989 |                                         |                                         | 222,134,235                      | 100%                        |                                               | <del>                                     </del> |
| NP344                               | Makhado             |                           |             | 339,997,819             | 23,939,947           | 79,047,135     | 260,950,684                 | 77%           |                            |             |                            | 22,889,566                              | 46,352,151                              | 293,613,838                      | 86%                         | 32,694,984                                    | +                                                |
| DC34                                | Vhembe District     | 428,109,722               |             | 428,109,722             | -                    |                | 428,109,722                 | 100%          | 428,109,722                |             | 428,109,722                |                                         |                                         | 428,109,722                      | 100%                        |                                               | +                                                |
|                                     | Total               | 1,419,140,072             |             | 1,419,140,072           | 29,997,738           | 85,104,926     | 1,334,035,146               | 94%           | 1,137,295,740              |             | 1,137,295,740              | 28,385,356                              |                                         | 1,085,447,799                    | 95%                         | 33,256,985                                    | -                                                |
| NP351                               | Blouberg            | 90,740,500                |             | 90,740,500              | 18,269,764           | 18,269,764     | 72,470,736                  | 80%           | 58,253,500                 |             | 58,253,500                 | (3,989,289)                             | (3,989,289)                             | 62,242,789                       | 107%                        | 22,259,053                                    |                                                  |
| NP352                               | Aganang             | 38,172,630                |             | 38,172,630              | 112,428              | 112,428        | 38,060,202                  | 100%          | 38,172,630                 |             | 38,172,630                 | 2,144,516                               | 2,144,516                               | 36,028,114                       | 94%                         | (2,032,088)                                   | -                                                |
| NP353                               | Molemole            | 6,500,000                 |             | 6,500,000               | 878,970              | 878,970        | 5,621,030                   | 86%           | 52,912,694                 |             | 52,912,694                 | (3,693,768)                             | (2,114,659)                             | 55,027,353                       | 104%                        | 2,993,629                                     | $\vdash$                                         |
| NP354                               | Polokwane           | 1,448,744,600             |             | 1,448,744,600           | -                    | -              | 1,448,744,600               | 100%          | 1,448,744,600              |             | 1,448,744,600              | -                                       | -                                       | 1,448,744,600                    | 100%                        | -                                             | ₩                                                |
| NP355                               | Lepelle-Nkumpi      | 140,303,015               |             | 140,303,015             | -                    | 32,874,368     | 107,428,647                 | 77%           | 80,008,781                 |             | 80,008,781                 | -                                       | 3,296,132                               | 76,712,649                       | 96%                         | 29,578,236                                    | <del> </del>                                     |
| DC35                                | Capricorn District  | 162,065,492               |             | 162,065,492             | 78,546,630           | 78,546,630     | 83,518,862                  | 52%           | 162,065,492                |             | 162,065,492                | 9,401,450                               | 9,401,450                               | 152,664,042                      | 94%                         | 69,145,180                                    | -                                                |
|                                     | Total               | 1,886,526,237             |             | 1,886,526,237           | 97,807,792           | 130,682,160    | 1,755,844,077               | 93%           | 1,840,157,697              |             | 1,840,157,697              | 3,862,909                               | 8,738,150                               | 1,831,419,547                    | 100%                        | 121,944,010                                   | -                                                |
| NP361                               | Thabazimbi          | 137,655,619               |             | 137,655,619             | -                    | -              | 137,655,619                 | 100%          | 142,229,236                |             | 142,229,236                | -                                       | -                                       | 142,229,236                      | 100%                        | -                                             |                                                  |
| NP362                               | Lephalale           | 162,942,461               |             | 162,942,461             | -                    | 26,422,482     | 136,519,979                 | 84%           | 162,929,040                |             | 162,929,040                | -                                       | 7,613,695                               | 155,315,345                      | 95%                         | 18,808,787                                    | <u> </u>                                         |
| NP363                               | Mookgophong         | 64,641,000                |             | 64,641,000              | -                    | -              | 64,641,000                  | 100%          | 64,641,000                 |             | 64,641,000                 | -                                       | -                                       | 64,641,000                       | 100%                        | -                                             |                                                  |
| NP364                               | Modimolle           | 148,328,000               |             | 148,328,000             | 11,037,743           | 17,408,201     | 130,919,799                 | 88%           | 148,255,000                |             | 148,255,000                | 13,471,185                              | 18,067,910                              | 130,187,090                      | 88%                         | (659,709)                                     | 1                                                |
| NP365                               | Bela-Bela           | 122,583,297               |             | 122,583,297             | -                    | -              | 122,583,297                 | 100%          | 122,401,685                |             | 122,401,685                | -                                       | -                                       | 122,401,685                      | 100%                        | -                                             |                                                  |
| NP366                               | Mogalakwena         | 439,279,000               |             | 439,279,000             | 639,987              | 55,944,544     | 383,334,456                 | 87%           | 322,476,000                |             | 322,476,000                | (6,121,234)                             | (18,107,675)                            | 340,583,675                      | 106%                        | 74,052,218                                    |                                                  |
| DC36                                | Waterberg District  | 75,280,800                |             | 75,280,800              | 31,662               | 26,189,730     | 49,091,070                  | 65%           | 60,822,479                 |             | 60,822,479                 | 3,337,557                               | 6,651,177                               | 54,171,302                       | 89%                         | 19,538,553                                    |                                                  |
|                                     | Total               | 1,150,710,177             |             | 1,150,710,177           | 11,709,392           | 125,964,957    | 1,024,745,220               | 89%           | 1,023,754,440              |             | 1,023,754,440              | 10,687,508                              | 14,225,107                              | 1,009,529,333                    | 99%                         | 111,739,849                                   | -                                                |