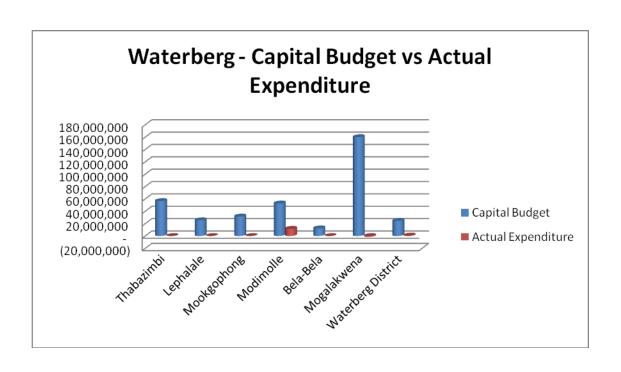

# Capital expenditure and source of funding for the month ending 31 August 2008

|        |                     |                 | Capital Budge | et                         | Expen                | diture           | Varia                                   | nce        |                   |                               | Source of    | f financing                           |                                       |           |
|--------|---------------------|-----------------|---------------|----------------------------|----------------------|------------------|-----------------------------------------|------------|-------------------|-------------------------------|--------------|---------------------------------------|---------------------------------------|-----------|
| Code   | Municipality        | Original budget | Adjustments   | Adjusted Capital<br>budget | Actual for the month | Actualto<br>date | Adjusted<br>budget vs Actual<br>to date | % Variance | External<br>loans | Asset<br>financing<br>reserve | Surplus cash | Public<br>contribution<br>s/donations | Government<br>Grants and<br>Subsidies | Other     |
| NP03a2 | Makhuduthamaga      | 39,625,000      |               | 39,625,000                 | 1,753,278            | 1,753,278        | 37,871,722                              | 96%        | -                 |                               | 1,753,278    |                                       |                                       |           |
| NP03a3 | Fetakgomo           | 9,273,077       |               | 9,273,077                  | 44,608               | 44,608           | 9,228,469                               | 100%       | -                 |                               |              |                                       | -                                     |           |
| NP03a4 | Greater marble Hall | 23,712,520      |               | 23,712,520                 | -                    | 472,322          | 23,240,198                              | 98%        | -                 |                               | -            | -                                     | -                                     | -         |
| NP03a5 | Greater Tubatse     | 30,887,000      |               | 30,887,000                 |                      |                  | 30,887,000                              | 100%       | -                 |                               |              |                                       | -                                     | -         |
| NP03a6 | Elias Motsoaledi    | 82,425,000      |               | 82,425,000                 | 2,670,311            | 2,670,311        | 79,754,689                              | 97%        | -                 |                               | 1,902,527    | 28,482                                | 33,760                                | 705,542   |
| DC47   | Greater Sekhukhune  | 513,771,797     |               | 513,771,797                | -                    |                  | 513,771,797                             | 100%       | -                 |                               | -            | -                                     | -                                     | -         |
|        | Sekhukhune          | 699,694,394     |               | 699,694,394                | 4,468,197            | 4,940,519        | 694,753,875                             | 99%        | -                 |                               | 3,655,805    | 28,482                                | 33,760                                | 705,542   |
| NP331  | Greater Giyani      | 33,696,000      |               | 33,696,000                 |                      |                  | 33,696,000                              | 100%       | -                 |                               | -            | -                                     | -                                     | -         |
| NP332  | Greater Letaba      | 41,765,100      |               | 41,765,100                 | 3,666,250            | 3,666,250        | 38,098,850                              | 91%        | -                 |                               |              |                                       | 2,657,996                             | 1,008,254 |
| NP333  | Greater Tzaneen     | 69,605,000      |               | 69,605,000                 |                      |                  | 69,605,000                              | 100%       | -                 |                               |              |                                       |                                       |           |
| NP334  | Ba-Phalaborwa       | 20,123,000      |               | 20,123,000                 | -                    |                  | 20,123,000                              | 100%       | -                 |                               | -            | -                                     | -                                     |           |
| NP335  | Maruleng            | 38,362,000      |               | 38,362,000                 |                      |                  | 38,362,000                              | 100%       | -                 |                               |              |                                       |                                       |           |
| DC33   | Mopani District     | 488,299,000     |               | 488,299,000                |                      |                  | 488,299,000                             | 100%       | -                 |                               |              |                                       |                                       |           |
|        | Mopani District     | 691,850,100     |               | 691,850,100                | 3,666,250            | 3,666,250        | 688,183,850                             | 99%        | -                 | -                             | -            | -                                     | 2,657,996                             | 1,008,254 |
| NP341  | Musina              | 13,870,000      |               | 13,870,000                 | 241,880              | 481,008          | 13,388,992                              | 97%        | -                 |                               |              |                                       |                                       |           |
| NP342  | Mutale              | 10,258,707      |               | 10,258,707                 | -                    |                  | 10,258,707                              | 100%       | -                 |                               | -            | -                                     | -                                     |           |
| NP343  | Thulamela           | 250,124,000     |               | 250,124,000                |                      |                  | 250,124,000                             | 100%       | -                 |                               |              |                                       |                                       |           |
| NP344  | Makhado             | 107,539,600     |               | 107,539,600                |                      | 2,276,204        | 105,263,396                             | 98%        | -                 |                               |              |                                       |                                       |           |
| DC34   | Vhembe District     | 885,461,159     |               | 885,461,159                | 30,030,231           | 49,808,891       | 835,652,268                             | 94%        | -                 |                               | 2,119,407    |                                       | 57,541,353                            | 6,338,382 |
|        | Vhembe              | 1,267,253,466   |               | 1,267,253,466              | 30,272,111           | 52,566,103       | 1,214,687,363                           | 96%        | -                 | -                             | 2,119,407    | -                                     | 57,541,353                            | 6,338,382 |
| NP351  | Blouberg            | 32,487,000      |               | 32,487,000                 | 180,000              | 180,000          | 32,307,000                              | 99%        | -                 | -                             | -            | -                                     |                                       |           |
| NP352  | Aganang             | 39,686,737      |               | 39,686,737                 |                      |                  | 39,686,737                              | 100%       | -                 | -                             |              |                                       |                                       |           |
| NP353  | Molemole            | 84,579,684      |               | 84,579,684                 | 12,449               | 12,449           | 84,567,235                              | 100%       | -                 |                               |              |                                       |                                       | 12,449    |
| NP354  | Polokwane           | 708,322,600     |               | 708,322,600                |                      | 53,699,658       | 654,622,942                             | 92%        | -                 |                               |              |                                       |                                       |           |
| NP355  | Lepelle-Nkumpi      | 92,929,186      |               | 92,929,186                 |                      | 891,711          | 92,037,475                              | 99%        | -                 |                               |              | -                                     |                                       |           |
| DC35   | Capricorn District  | 537,791,802     |               | 537,791,802                |                      |                  | 537,791,802                             | 100%       | -                 |                               |              |                                       |                                       |           |
|        | Capricorn           | 1,495,797,009   |               | 1,495,797,009              | 192,449              | 54,603,818       | 1,441,193,191                           | 96%        | -                 | -                             | -            | -                                     |                                       | 12,449    |
| NP361  | Thabazimbi          | 56,696,000      |               | 56,696,000                 |                      |                  | 56,696,000                              | 100%       | -                 | -                             |              | -                                     |                                       |           |
| NP362  | Lephalale           | 25,504,400      |               | 25,504,400                 |                      | 24,536           | 25,479,864                              | 100%       | -                 | -                             |              | -                                     |                                       |           |
| NP363  | Mookgophong         | 31,565,000      |               | 31,565,000                 |                      | -                | 31,565,000                              | 100%       | -                 | -                             | -            | -                                     | -                                     | -         |
| NP364  | Modimolle           | 52,768,000      |               | 52,768,000                 | 5,990,167            | 11,762,065       | 41,005,935                              | 78%        | -                 |                               |              | -                                     | 4,831,000                             |           |
| NP365  | Bela-Bela           | 12,478,000      |               | 12,478,000                 |                      |                  | 12,478,000                              | 100%       | -                 |                               |              | -                                     |                                       | -         |
| NP366  | Mogalakwena         | 160,120,000     |               | 160,120,000                | (538,072)            | (1,424,304)      | 161,544,304                             | 101%       | -                 | (16,545)                      | -            | -                                     | (521,527)                             | -         |
| DC36   | Waterberg District  | 24,737,000      |               | 24,737,000                 | 130,716              | 790,991          | 23,946,009                              | 97%        |                   |                               | 130,716      | -                                     | -                                     |           |
|        | Waterberg           | 363,868,400     |               | 363,868,400                | 5,582,811            | 11,128,752       | 352,739,648                             | 97%        | -                 | (16,545)                      | 130,716      | -                                     | 4,309,473                             | -         |
|        | Total               | 4,518,463,369   |               | 4,518,463,369              | 44,181,818           | 22,257,504       | 4,496,205,865                           | 100%       | -                 | (16,545)                      | 5,905,928    | 28,482                                | 64,542,582                            | 8,064,627 |

### **Capital Budget and Expenditure Graphs**