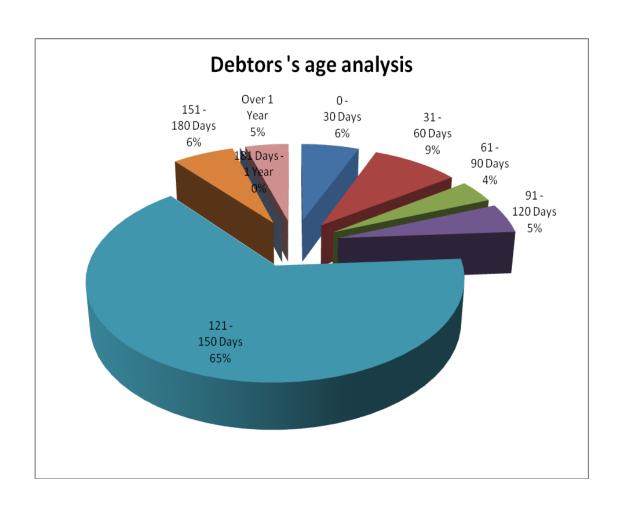

# **Debtors Age Analysis**

| Code   | Municipality        | 0 -        | 31 -       | 61 -       | 91 -       | 121 -       | 151 -      | 181 Days - | Over 1     | Tota        |
|--------|---------------------|------------|------------|------------|------------|-------------|------------|------------|------------|-------------|
|        |                     | 30 Days    | 60 Days    | 90 Days    | 120 Days   | 150 Days    | 180 Days   | 1 Year     | Year       |             |
| NP03a2 | Makhuduthamaga      |            | -          | -          | -          | -           | -          | -          | -          | -           |
| NP03a3 | Fetakgomo           | 3,998      | 48,245     | 2,655      | 6,300      | 23,090      | -          |            |            | 84,288      |
| NP03a4 | Greater marble Hall | -          |            |            |            | -           | -          |            |            |             |
| NP03a5 | Greater Tubatse     | -          | -          | -          |            |             | -          |            |            | -           |
| NP03a6 | Elias Motsoaledi    | -          |            |            |            |             | -          |            |            |             |
| DC47   | Greater Sekhukhune  | -          | -          | -          |            | -           | -          | -          | •          | -           |
|        | Sub-Total           | 3,998      | 48,245     | 2,655      | 6,300      | 23,090      | -          | -          | -          | 84,288      |
| NP331  | Greater Giyani      | -          | -          | -          | -          | -           | -          | -          | -          | -           |
| NP332  | Greater Letaba      | 931,453    | 1,003,651  | 981,167    | 917,563    | 896,117     | 31,640,465 |            |            | 36,370,416  |
| NP333  | Greater Tzaneen     | 15,487     | 25,389,524 | 7,871,474  | 4,141,604  | 4,127,937   | 3,906,508  |            |            | 45,452,534  |
| NP334  | Ba-Phalaborwa       | 9,955,198  | 6,632,122  | 5,114,559  | 4,963,193  | 151,606,024 |            |            |            | 178,271,096 |
| NP335  | Maruleng            | -          |            |            |            | -           | -          |            |            |             |
| DC33   | Mopani District     | -          | -          | -          |            | -           | -          |            |            | -           |
|        | Sub-Total           | 10,902,138 | 33,025,297 | 13,967,200 | 10,022,360 | 156,630,078 | 35,546,973 | -          | -          | 260,094,046 |
| NP341  | Musina              | 1,023,539  | 811,035    | 921,050    | 621,107    | 19,768,863  | -          | -          | -          | 23,145,594  |
| NP342  | Mutale              | -          | -          |            |            | -           |            |            |            | -           |
| NP343  | Thulamela           | -          |            |            |            | -           | -          |            |            |             |
| NP344  | Makhado             | -          |            |            |            | -           | -          |            |            | -           |
| DC34   | Vhembe District     | -          |            |            |            | -           | -          |            |            |             |
|        | Sub-Total           | 1,023,539  | 811,035    | 921,050    | 621,107    | 19,768,863  | -          | -          | -          | 23,145,594  |
| NP351  | Blouberg            | -          | -          | -          |            | _           | -          | 8          |            | 8           |
| NP352  | Aganang             | 558,581    | 547,839    |            |            | -           | -          |            | 60,821     | 1,167,241   |
| NP353  | Molemole            | 486,612    | 343,289    | 308,581    | 11,405,099 |             |            | 8          |            | 12,543,589  |
| NP354  | Polokwane           | -          | -          | -          | -          |             | -          |            | -          | -           |
| NP355  | Lepelle-Nkumpi      | -          |            |            |            | -           | -          |            |            |             |
| DC35   | Capricorn District  | -          | -          | -          |            | -           | -          |            | 24,379,996 | 24,379,996  |
|        | Sub-total           | 1,045,193  | 891,128    | 308,581    | 11,405,099 | -           | -          | 16         | 24,440,817 | 38,090,834  |
| NP361  | Thabazimbi          | _          | -          | -          | -          | -           | -          | -          | -          | -           |
| NP362  | Lephalale           | -          | -          | -          |            | -           | -          | -          |            | -           |
| NP363  | Mookgophong         | -          | -          | -          | -          | -           | -          | -          | -          | -           |
| NP364  | Modimolle           | 2,569,372  | 1,828,450  | 1,472,407  | 1,500,279  | 67,268,834  | -          | -          |            | 74,639,342  |
| NP365  | Bela-Bela           | -          | -          | -          | -          | -           | -          | -          | -          | -           |
| NP366  | Mogalakwena         | 17,766,048 | 13,719,440 | 4,685,848  | 4,077,969  | 118,336,934 | -          | -          |            | 158,586,239 |
| DC36   | Waterberg District  | 72,831     | 82,437     | 10,834     | 5,997      | 5,354       | -          | -          | 625,339    | 802,792     |
|        | Sub-total           | 20,408,251 | 15,630,327 | 6,169,089  | 5,584,245  | 185,611,122 | -          | -          | 625,339    | 234,028,373 |
|        | Total               | 33,383,119 | 50,406,032 | 21,368,575 | 27,639,111 | 362,033,153 | 35,546,973 | 16         | 25,066,156 | 555,443,135 |