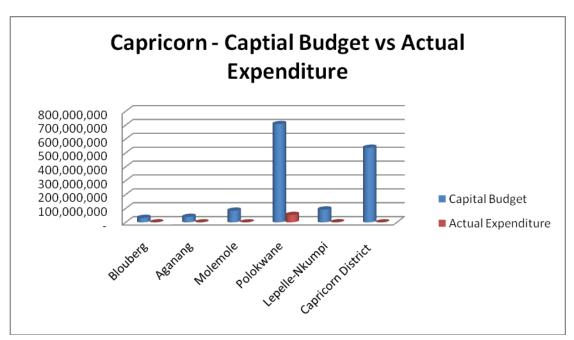

# Capital expenditure and source of funding for the month ending 31 August 2008

|        |                     |                 | Capital Budge | et                         | Expen                | diture           | Varia                                   | nce        |                   |                               | Source of    | f financing                           |                                       |           |
|--------|---------------------|-----------------|---------------|----------------------------|----------------------|------------------|-----------------------------------------|------------|-------------------|-------------------------------|--------------|---------------------------------------|---------------------------------------|-----------|
| Code   | Municipality        | Original budget | Adjustments   | Adjusted Capital<br>budget | Actual for the month | Actualto<br>date | Adjusted<br>budget vs Actual<br>to date | % Variance | External<br>loans | Asset<br>financing<br>reserve | Surplus cash | Public<br>contribution<br>s/donations | Government<br>Grants and<br>Subsidies | Other     |
| NP03a2 | Makhuduthamaga      | 39,625,000      |               | 39,625,000                 | 1,753,278            | 1,753,278        | 37,871,722                              | 96%        | -                 |                               | 1,753,278    |                                       |                                       |           |
| NP03a3 | Fetakgomo           | 9,273,077       |               | 9,273,077                  | 44,608               | 44,608           | 9,228,469                               | 100%       | -                 |                               |              |                                       | -                                     |           |
| NP03a4 | Greater marble Hall | 23,712,520      |               | 23,712,520                 | -                    | 472,322          | 23,240,198                              | 98%        | -                 |                               | -            | -                                     | -                                     | -         |
| NP03a5 | Greater Tubatse     | 30,887,000      |               | 30,887,000                 |                      |                  | 30,887,000                              | 100%       | -                 |                               |              |                                       | -                                     | -         |
| NP03a6 | Elias Motsoaledi    | 82,425,000      |               | 82,425,000                 | 2,670,311            | 2,670,311        | 79,754,689                              | 97%        | -                 |                               | 1,902,527    | 28,482                                | 33,760                                | 705,542   |
| DC47   | Greater Sekhukhune  | 513,771,797     |               | 513,771,797                | -                    |                  | 513,771,797                             | 100%       | -                 |                               | -            | -                                     | -                                     | -         |
|        | Sekhukhune          | 699,694,394     |               | 699,694,394                | 4,468,197            | 4,940,519        | 694,753,875                             | 99%        | -                 |                               | 3,655,805    | 28,482                                | 33,760                                | 705,542   |
| NP331  | Greater Giyani      | 33,696,000      |               | 33,696,000                 |                      |                  | 33,696,000                              | 100%       | -                 |                               | -            | -                                     | -                                     | -         |
| NP332  | Greater Letaba      | 41,765,100      |               | 41,765,100                 | 3,666,250            | 3,666,250        | 38,098,850                              | 91%        | -                 |                               |              |                                       | 2,657,996                             | 1,008,254 |
| NP333  | Greater Tzaneen     | 69,605,000      |               | 69,605,000                 |                      |                  | 69,605,000                              | 100%       | -                 |                               |              |                                       |                                       |           |
| NP334  | Ba-Phalaborwa       | 20,123,000      |               | 20,123,000                 | -                    |                  | 20,123,000                              | 100%       | -                 |                               | -            | -                                     | -                                     |           |
| NP335  | Maruleng            | 38,362,000      |               | 38,362,000                 |                      |                  | 38,362,000                              | 100%       | -                 |                               |              |                                       |                                       |           |
| DC33   | Mopani District     | 488,299,000     |               | 488,299,000                |                      |                  | 488,299,000                             | 100%       | -                 |                               |              |                                       |                                       |           |
|        | Mopani District     | 691,850,100     |               | 691,850,100                | 3,666,250            | 3,666,250        | 688,183,850                             | 99%        | -                 | -                             | -            | -                                     | 2,657,996                             | 1,008,254 |
| NP341  | Musina              | 13,870,000      |               | 13,870,000                 | 241,880              | 481,008          | 13,388,992                              | 97%        | -                 |                               |              |                                       |                                       |           |
| NP342  | Mutale              | 10,258,707      |               | 10,258,707                 | -                    |                  | 10,258,707                              | 100%       | -                 |                               | -            | -                                     | -                                     |           |
| NP343  | Thulamela           | 250,124,000     |               | 250,124,000                |                      |                  | 250,124,000                             | 100%       | -                 |                               |              |                                       |                                       |           |
| NP344  | Makhado             | 107,539,600     |               | 107,539,600                |                      | 2,276,204        | 105,263,396                             | 98%        | -                 |                               |              |                                       |                                       |           |
| DC34   | Vhembe District     | 885,461,159     |               | 885,461,159                | 30,030,231           | 49,808,891       | 835,652,268                             | 94%        | -                 |                               | 2,119,407    |                                       | 57,541,353                            | 6,338,382 |
|        | Vhembe              | 1,267,253,466   |               | 1,267,253,466              | 30,272,111           | 52,566,103       | 1,214,687,363                           | 96%        | -                 | -                             | 2,119,407    | -                                     | 57,541,353                            | 6,338,382 |
| NP351  | Blouberg            | 32,487,000      |               | 32,487,000                 | 180,000              | 180,000          | 32,307,000                              | 99%        | -                 | -                             | -            | -                                     |                                       |           |
| NP352  | Aganang             | 39,686,737      |               | 39,686,737                 |                      |                  | 39,686,737                              | 100%       | -                 | -                             |              |                                       |                                       |           |
| NP353  | Molemole            | 84,579,684      |               | 84,579,684                 | 12,449               | 12,449           | 84,567,235                              | 100%       | -                 |                               |              |                                       |                                       | 12,449    |
| NP354  | Polokwane           | 708,322,600     |               | 708,322,600                |                      | 53,699,658       | 654,622,942                             | 92%        | -                 |                               |              |                                       |                                       |           |
| NP355  | Lepelle-Nkumpi      | 92,929,186      |               | 92,929,186                 |                      | 891,711          | 92,037,475                              | 99%        | -                 |                               |              | -                                     |                                       |           |
| DC35   | Capricorn District  | 537,791,802     |               | 537,791,802                |                      |                  | 537,791,802                             | 100%       | -                 |                               |              |                                       |                                       |           |
|        | Capricorn           | 1,495,797,009   |               | 1,495,797,009              | 192,449              | 54,603,818       | 1,441,193,191                           | 96%        | -                 | -                             | -            | -                                     |                                       | 12,449    |
| NP361  | Thabazimbi          | 56,696,000      |               | 56,696,000                 |                      |                  | 56,696,000                              | 100%       | -                 | -                             |              | -                                     |                                       |           |
| NP362  | Lephalale           | 25,504,400      |               | 25,504,400                 |                      | 24,536           | 25,479,864                              | 100%       | -                 | -                             |              | -                                     |                                       |           |
| NP363  | Mookgophong         | 31,565,000      |               | 31,565,000                 |                      | -                | 31,565,000                              | 100%       | -                 | -                             | -            | -                                     | -                                     | -         |
| NP364  | Modimolle           | 52,768,000      |               | 52,768,000                 | 5,990,167            | 11,762,065       | 41,005,935                              | 78%        | -                 |                               |              | -                                     | 4,831,000                             |           |
| NP365  | Bela-Bela           | 12,478,000      |               | 12,478,000                 |                      |                  | 12,478,000                              | 100%       | -                 |                               |              | -                                     |                                       | -         |
| NP366  | Mogalakwena         | 160,120,000     |               | 160,120,000                | (538,072)            | (1,424,304)      | 161,544,304                             | 101%       | -                 | (16,545)                      | -            | -                                     | (521,527)                             | -         |
| DC36   | Waterberg District  | 24,737,000      |               | 24,737,000                 | 130,716              | 790,991          | 23,946,009                              | 97%        |                   |                               | 130,716      | -                                     | -                                     |           |
|        | Waterberg           | 363,868,400     |               | 363,868,400                | 5,582,811            | 11,128,752       | 352,739,648                             | 97%        | -                 | (16,545)                      | 130,716      | -                                     | 4,309,473                             | -         |
|        | Total               | 4,518,463,369   |               | 4,518,463,369              | 44,181,818           | 22,257,504       | 4,496,205,865                           | 100%       | -                 | (16,545)                      | 5,905,928    | 28,482                                | 64,542,582                            | 8,064,627 |

### **Capital Budget and Expenditure Graphs**