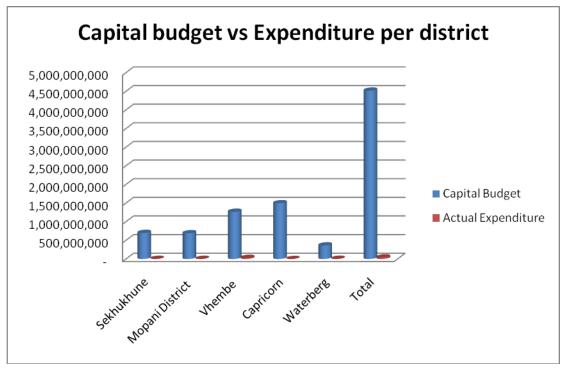

# Capital expenditure and source of funding for the month ending 31 August 2008

|        |                     |                 | Capital Budge | et                         | Expen                | diture           | Varia                                   | nce        |                   |                               | Source of    | f financing                           |                                       |           |
|--------|---------------------|-----------------|---------------|----------------------------|----------------------|------------------|-----------------------------------------|------------|-------------------|-------------------------------|--------------|---------------------------------------|---------------------------------------|-----------|
| Code   | Municipality        | Original budget | Adjustments   | Adjusted Capital<br>budget | Actual for the month | Actualto<br>date | Adjusted<br>budget vs Actual<br>to date | % Variance | External<br>loans | Asset<br>financing<br>reserve | Surplus cash | Public<br>contribution<br>s/donations | Government<br>Grants and<br>Subsidies | Other     |
| NP03a2 | Makhuduthamaga      | 39,625,000      |               | 39,625,000                 | 1,753,278            | 1,753,278        | 37,871,722                              | 96%        | -                 |                               | 1,753,278    |                                       |                                       |           |
| NP03a3 | Fetakgomo           | 9,273,077       |               | 9,273,077                  | 44,608               | 44,608           | 9,228,469                               | 100%       | -                 |                               |              |                                       | -                                     |           |
| NP03a4 | Greater marble Hall | 23,712,520      |               | 23,712,520                 | -                    | 472,322          | 23,240,198                              | 98%        | -                 |                               | -            | -                                     | -                                     | -         |
| NP03a5 | Greater Tubatse     | 30,887,000      |               | 30,887,000                 |                      |                  | 30,887,000                              | 100%       | -                 |                               |              |                                       | -                                     | -         |
| NP03a6 | Elias Motsoaledi    | 82,425,000      |               | 82,425,000                 | 2,670,311            | 2,670,311        | 79,754,689                              | 97%        | -                 |                               | 1,902,527    | 28,482                                | 33,760                                | 705,542   |
| DC47   | Greater Sekhukhune  | 513,771,797     |               | 513,771,797                | -                    |                  | 513,771,797                             | 100%       | -                 |                               | -            | -                                     | -                                     | -         |
|        | Sekhukhune          | 699,694,394     |               | 699,694,394                | 4,468,197            | 4,940,519        | 694,753,875                             | 99%        | -                 |                               | 3,655,805    | 28,482                                | 33,760                                | 705,542   |
| NP331  | Greater Giyani      | 33,696,000      |               | 33,696,000                 |                      |                  | 33,696,000                              | 100%       | -                 |                               | -            | -                                     | -                                     | -         |
| NP332  | Greater Letaba      | 41,765,100      |               | 41,765,100                 | 3,666,250            | 3,666,250        | 38,098,850                              | 91%        | -                 |                               |              |                                       | 2,657,996                             | 1,008,254 |
| NP333  | Greater Tzaneen     | 69,605,000      |               | 69,605,000                 |                      |                  | 69,605,000                              | 100%       | -                 |                               |              |                                       |                                       |           |
| NP334  | Ba-Phalaborwa       | 20,123,000      |               | 20,123,000                 | -                    |                  | 20,123,000                              | 100%       | -                 |                               | -            | -                                     | -                                     |           |
| NP335  | Maruleng            | 38,362,000      |               | 38,362,000                 |                      |                  | 38,362,000                              | 100%       | -                 |                               |              |                                       |                                       |           |
| DC33   | Mopani District     | 488,299,000     |               | 488,299,000                |                      |                  | 488,299,000                             | 100%       | -                 |                               |              |                                       |                                       |           |
|        | Mopani District     | 691,850,100     |               | 691,850,100                | 3,666,250            | 3,666,250        | 688,183,850                             | 99%        | -                 | -                             | -            | -                                     | 2,657,996                             | 1,008,254 |
| NP341  | Musina              | 13,870,000      |               | 13,870,000                 | 241,880              | 481,008          | 13,388,992                              | 97%        | -                 |                               |              |                                       |                                       |           |
| NP342  | Mutale              | 10,258,707      |               | 10,258,707                 | -                    |                  | 10,258,707                              | 100%       | -                 |                               | -            | -                                     | -                                     |           |
| NP343  | Thulamela           | 250,124,000     |               | 250,124,000                |                      |                  | 250,124,000                             | 100%       | -                 |                               |              |                                       |                                       |           |
| NP344  | Makhado             | 107,539,600     |               | 107,539,600                |                      | 2,276,204        | 105,263,396                             | 98%        | -                 |                               |              |                                       |                                       |           |
| DC34   | Vhembe District     | 885,461,159     |               | 885,461,159                | 30,030,231           | 49,808,891       | 835,652,268                             | 94%        | -                 |                               | 2,119,407    |                                       | 57,541,353                            | 6,338,382 |
|        | Vhembe              | 1,267,253,466   |               | 1,267,253,466              | 30,272,111           | 52,566,103       | 1,214,687,363                           | 96%        | -                 | -                             | 2,119,407    | -                                     | 57,541,353                            | 6,338,382 |
| NP351  | Blouberg            | 32,487,000      |               | 32,487,000                 | 180,000              | 180,000          | 32,307,000                              | 99%        | -                 | -                             | -            | -                                     |                                       |           |
| NP352  | Aganang             | 39,686,737      |               | 39,686,737                 |                      |                  | 39,686,737                              | 100%       | -                 | -                             |              |                                       |                                       |           |
| NP353  | Molemole            | 84,579,684      |               | 84,579,684                 | 12,449               | 12,449           | 84,567,235                              | 100%       | -                 |                               |              |                                       |                                       | 12,449    |
| NP354  | Polokwane           | 708,322,600     |               | 708,322,600                |                      | 53,699,658       | 654,622,942                             | 92%        | -                 |                               |              |                                       |                                       |           |
| NP355  | Lepelle-Nkumpi      | 92,929,186      |               | 92,929,186                 |                      | 891,711          | 92,037,475                              | 99%        | -                 |                               |              | -                                     |                                       |           |
| DC35   | Capricorn District  | 537,791,802     |               | 537,791,802                |                      |                  | 537,791,802                             | 100%       | -                 |                               |              |                                       |                                       |           |
|        | Capricorn           | 1,495,797,009   |               | 1,495,797,009              | 192,449              | 54,603,818       | 1,441,193,191                           | 96%        | -                 | -                             | -            | -                                     |                                       | 12,449    |
| NP361  | Thabazimbi          | 56,696,000      |               | 56,696,000                 |                      |                  | 56,696,000                              | 100%       | -                 | -                             |              | -                                     |                                       |           |
| NP362  | Lephalale           | 25,504,400      |               | 25,504,400                 |                      | 24,536           | 25,479,864                              | 100%       | -                 | -                             |              | -                                     |                                       |           |
| NP363  | Mookgophong         | 31,565,000      |               | 31,565,000                 |                      | -                | 31,565,000                              | 100%       | -                 | -                             | -            | -                                     | -                                     | -         |
| NP364  | Modimolle           | 52,768,000      |               | 52,768,000                 | 5,990,167            | 11,762,065       | 41,005,935                              | 78%        | -                 |                               |              | -                                     | 4,831,000                             |           |
| NP365  | Bela-Bela           | 12,478,000      |               | 12,478,000                 |                      |                  | 12,478,000                              | 100%       | -                 |                               |              | -                                     |                                       | -         |
| NP366  | Mogalakwena         | 160,120,000     |               | 160,120,000                | (538,072)            | (1,424,304)      | 161,544,304                             | 101%       | -                 | (16,545)                      | -            | -                                     | (521,527)                             | -         |
| DC36   | Waterberg District  | 24,737,000      |               | 24,737,000                 | 130,716              | 790,991          | 23,946,009                              | 97%        |                   |                               | 130,716      | -                                     | -                                     |           |
|        | Waterberg           | 363,868,400     |               | 363,868,400                | 5,582,811            | 11,128,752       | 352,739,648                             | 97%        | -                 | (16,545)                      | 130,716      | -                                     | 4,309,473                             | -         |
|        | Total               | 4,518,463,369   |               | 4,518,463,369              | 44,181,818           | 22,257,504       | 4,496,205,865                           | 100%       | -                 | (16,545)                      | 5,905,928    | 28,482                                | 64,542,582                            | 8,064,627 |

### **Capital Budget and Expenditure Graphs**