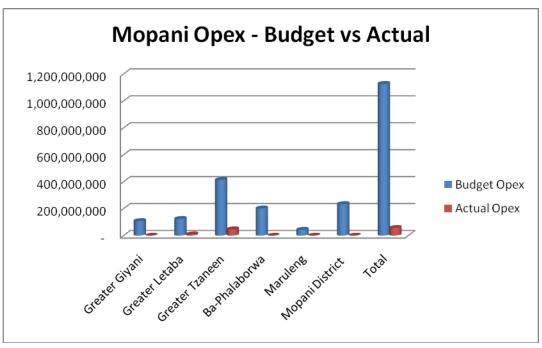

# Operating Revenue and expenditure for the month ending 31 August 2008

| Code Municipality Operating revenue |                     |                           |             |                         |                      |                |                             |               |                            |             | Expenditure                |                                         |                                         |                                  | Variance -<br>Actual revenu |                                               |                                                  |
|-------------------------------------|---------------------|---------------------------|-------------|-------------------------|----------------------|----------------|-----------------------------|---------------|----------------------------|-------------|----------------------------|-----------------------------------------|-----------------------------------------|----------------------------------|-----------------------------|-----------------------------------------------|--------------------------------------------------|
|                                     |                     | Original Budget           | Adjustments | Adjusted revenue budget | Actual for the month | Actual to date | Variance Budget<br>- Actual | %<br>variance | Original Budget            | adjustments | Adjusted budget            | Actual for the month                    | Actual<br>expenditure to<br>date        | Variance Budget -<br>Expenditure | % Variance                  | to date -<br>actual<br>expenditure<br>to date | %<br>Variance                                    |
| NP03a2                              | Makhuduthamaga      | 62,616,706                |             | 62,616,706              | -                    |                | 62,616,706                  | 100%          | 62,619,706                 |             | 62,619,706                 |                                         |                                         | 62,619,706                       | 100%                        |                                               |                                                  |
| NP03a3                              | Fetakgomo           | 28,384,704                |             | 28,384,704              | 437,523              | 6,964,127      | 21,420,577                  | 75%           | 28,123,149                 |             | 28,123,149                 | 2,187,661                               | 3,952,326                               | 24,170,823                       | 86%                         | 3,011,801                                     |                                                  |
| NP03a4                              | Greater marble Hall | 106,780,660               |             | 106,780,660             | -                    | 49,115,379     | 57,665,281                  | 54%           | 106,764,430                |             | 106,764,430                |                                         | (108,896)                               | 106,873,326                      | 100%                        | 49,224,275                                    |                                                  |
| NP03a5                              | Greater Tubatse     | 142,392,117               |             | 142,392,117             | -                    |                | 142,392,117                 | 100%          | 142,392,110                |             | 142,392,110                |                                         |                                         | 142,392,110                      | 100%                        |                                               |                                                  |
| NP03a6                              | Elias Motsoaledi    | 191,691,000               |             | 191,691,000             | 5,660,075            | 31,313,859     | 160,377,141                 | 84%           | 109,170,000                |             | 109,170,000                | 6,279,652                               | 12,074,125                              | 97,095,875                       | 89%                         | 19,239,734                                    |                                                  |
| DC47                                | Greater Sekhukhune  | 803,043,642               |             | 803,043,642             |                      |                | 803,043,642                 | 100%          | 801,352,682                |             | 801,352,682                |                                         |                                         | 801,352,682                      | 100%                        | -                                             |                                                  |
|                                     | Total               | 1,334,908,829             |             | 1,334,908,829           | 6,097,598            | 87,393,365     | 1,247,515,464               | 93%           | 1,250,422,077              |             | 1,250,422,077              | 8,467,313                               | 15,917,555                              | 1,234,504,522                    | 99%                         | 71,475,810                                    | _                                                |
| NP331                               | Greater Giyani      | 108,670,000               |             | 108,670,000             |                      | 18,827,325     | 89,842,675                  | 83%           | 108,670,000                |             | 108,670,000                |                                         | 5,514,568                               | 103,155,432                      | 95%                         | 13,312,757                                    |                                                  |
| NP332                               | Greater Letaba      | 125,739,327               |             | 125,739,327             | 26,978,294           | 26,978,294     | 98,761,033                  | 79%           | 124,555,755                |             | 124,555,755                | 10,084,754                              | 10,084,754                              | 114,471,001                      | 92%                         | 16,893,540                                    |                                                  |
| NP333                               | Greater Tzaneen     | 444,750,986               |             | 444,750,986             | 33,542,082           | 33,542,082     | 411,208,904                 | 92%           | 413,717,098                |             | 413,717,098                | 47,158,208                              | 47,158,208                              | 366,558,890                      | 89%                         |                                               | )                                                |
| NP334                               | Ba-Phalaborwa       | 208,065,060               |             | 208,065,060             |                      |                | 208,065,060                 | 100%          | 201,820,180                |             | 201,820,180                | .,,,,,,,,,,,,,,,,,,,,,,,,,,,,,,,,,,,,,, | .,,,,,,,,,,,,,,,,,,,,,,,,,,,,,,,,,,,,,, | 201,820,180                      | 100%                        |                                               |                                                  |
| NP335                               | Maruleng            | 59,847,300                |             | 59,847,300              |                      |                | 59,847,300                  | 100%          | 43,796,300                 |             | 43,796,300                 |                                         |                                         | 43,796,300                       | 100%                        |                                               |                                                  |
| DC33                                | Mopani District     | 511,189,000               |             | 511,189,000             | _                    |                | 511,189,000                 | 100%          | 234,447,076                |             | 234,447,076                | _                                       |                                         | 234,447,076                      | 100%                        |                                               |                                                  |
| DCSS                                | Total               | 1,458,261,673             |             | 1,458,261,673           | 60,520,376           | 79,347,701     | 1,378,913,972               | 95%           | 1,127,006,409              |             | 1,127,006,409              | 57,242,962                              | 62,757,530                              | 1,064,248,879                    | 94%                         | 16,590,171                                    | 1                                                |
| NP341                               | Musina              |                           |             |                         |                      | 6,057,791      |                             | 94%           | 104,907,000                |             | 104,907,000                | 5,495,790                               | 5,495,790                               |                                  | 95%                         | 562,001                                       |                                                  |
|                                     | Mutale              | 109,907,000<br>68,866,971 |             | 109,907,000             | 6,057,791            | 0,037,791      | 103,849,209                 |               | 42,178,794                 |             | 42,178,794                 | 3,493,790                               | 3,493,790                               | 99,411,210                       |                             | 302,001                                       | <u> </u>                                         |
| NP342                               |                     | 472,258,560               |             | 68,866,971              | -                    |                | 68,866,971                  | 100%          |                            |             |                            |                                         |                                         | 42,178,794                       | 100%                        | -                                             | <del>                                     </del> |
| NP343                               | Thulamela           | 339,997,819               |             | 472,258,560             |                      |                | 472,258,560                 | 100%          | 222,134,235<br>339,965,989 |             | 222,134,235<br>339,965,989 |                                         |                                         | 222,134,235                      | 100%                        |                                               | <del>                                     </del> |
| NP344                               | Makhado             |                           |             | 339,997,819             | 23,939,947           | 79,047,135     | 260,950,684                 | 77%           |                            |             |                            | 22,889,566                              | 46,352,151                              | 293,613,838                      | 86%                         | 32,694,984                                    | +                                                |
| DC34                                | Vhembe District     | 428,109,722               |             | 428,109,722             | -                    |                | 428,109,722                 | 100%          | 428,109,722                |             | 428,109,722                |                                         |                                         | 428,109,722                      | 100%                        |                                               | +                                                |
|                                     | Total               | 1,419,140,072             |             | 1,419,140,072           | 29,997,738           | 85,104,926     | 1,334,035,146               | 94%           | 1,137,295,740              |             | 1,137,295,740              | 28,385,356                              |                                         | 1,085,447,799                    | 95%                         | 33,256,985                                    | -                                                |
| NP351                               | Blouberg            | 90,740,500                |             | 90,740,500              | 18,269,764           | 18,269,764     | 72,470,736                  | 80%           | 58,253,500                 |             | 58,253,500                 | (3,989,289)                             | (3,989,289)                             | 62,242,789                       | 107%                        | 22,259,053                                    |                                                  |
| NP352                               | Aganang             | 38,172,630                |             | 38,172,630              | 112,428              | 112,428        | 38,060,202                  | 100%          | 38,172,630                 |             | 38,172,630                 | 2,144,516                               | 2,144,516                               | 36,028,114                       | 94%                         | (2,032,088)                                   | -                                                |
| NP353                               | Molemole            | 6,500,000                 |             | 6,500,000               | 878,970              | 878,970        | 5,621,030                   | 86%           | 52,912,694                 |             | 52,912,694                 | (3,693,768)                             | (2,114,659)                             | 55,027,353                       | 104%                        | 2,993,629                                     | $\vdash$                                         |
| NP354                               | Polokwane           | 1,448,744,600             |             | 1,448,744,600           | -                    | -              | 1,448,744,600               | 100%          | 1,448,744,600              |             | 1,448,744,600              | -                                       | -                                       | 1,448,744,600                    | 100%                        | -                                             | ₩                                                |
| NP355                               | Lepelle-Nkumpi      | 140,303,015               |             | 140,303,015             | -                    | 32,874,368     | 107,428,647                 | 77%           | 80,008,781                 |             | 80,008,781                 | -                                       | 3,296,132                               | 76,712,649                       | 96%                         | 29,578,236                                    | <del> </del>                                     |
| DC35                                | Capricorn District  | 162,065,492               |             | 162,065,492             | 78,546,630           | 78,546,630     | 83,518,862                  | 52%           | 162,065,492                |             | 162,065,492                | 9,401,450                               | 9,401,450                               | 152,664,042                      | 94%                         | 69,145,180                                    | -                                                |
|                                     | Total               | 1,886,526,237             |             | 1,886,526,237           | 97,807,792           | 130,682,160    | 1,755,844,077               | 93%           | 1,840,157,697              |             | 1,840,157,697              | 3,862,909                               | 8,738,150                               | 1,831,419,547                    | 100%                        | 121,944,010                                   | -                                                |
| NP361                               | Thabazimbi          | 137,655,619               |             | 137,655,619             | -                    | -              | 137,655,619                 | 100%          | 142,229,236                |             | 142,229,236                | -                                       | -                                       | 142,229,236                      | 100%                        | -                                             |                                                  |
| NP362                               | Lephalale           | 162,942,461               |             | 162,942,461             | -                    | 26,422,482     | 136,519,979                 | 84%           | 162,929,040                |             | 162,929,040                | -                                       | 7,613,695                               | 155,315,345                      | 95%                         | 18,808,787                                    | <u> </u>                                         |
| NP363                               | Mookgophong         | 64,641,000                |             | 64,641,000              | -                    | -              | 64,641,000                  | 100%          | 64,641,000                 |             | 64,641,000                 | -                                       | -                                       | 64,641,000                       | 100%                        | -                                             |                                                  |
| NP364                               | Modimolle           | 148,328,000               |             | 148,328,000             | 11,037,743           | 17,408,201     | 130,919,799                 | 88%           | 148,255,000                |             | 148,255,000                | 13,471,185                              | 18,067,910                              | 130,187,090                      | 88%                         | (659,709)                                     | 1                                                |
| NP365                               | Bela-Bela           | 122,583,297               |             | 122,583,297             | -                    | -              | 122,583,297                 | 100%          | 122,401,685                |             | 122,401,685                | -                                       | -                                       | 122,401,685                      | 100%                        | -                                             |                                                  |
| NP366                               | Mogalakwena         | 439,279,000               |             | 439,279,000             | 639,987              | 55,944,544     | 383,334,456                 | 87%           | 322,476,000                |             | 322,476,000                | (6,121,234)                             | (18,107,675)                            | 340,583,675                      | 106%                        | 74,052,218                                    |                                                  |
| DC36                                | Waterberg District  | 75,280,800                |             | 75,280,800              | 31,662               | 26,189,730     | 49,091,070                  | 65%           | 60,822,479                 |             | 60,822,479                 | 3,337,557                               | 6,651,177                               | 54,171,302                       | 89%                         | 19,538,553                                    |                                                  |
|                                     | Total               | 1,150,710,177             |             | 1,150,710,177           | 11,709,392           | 125,964,957    | 1,024,745,220               | 89%           | 1,023,754,440              |             | 1,023,754,440              | 10,687,508                              | 14,225,107                              | 1,009,529,333                    | 99%                         | 111,739,849                                   | -                                                |